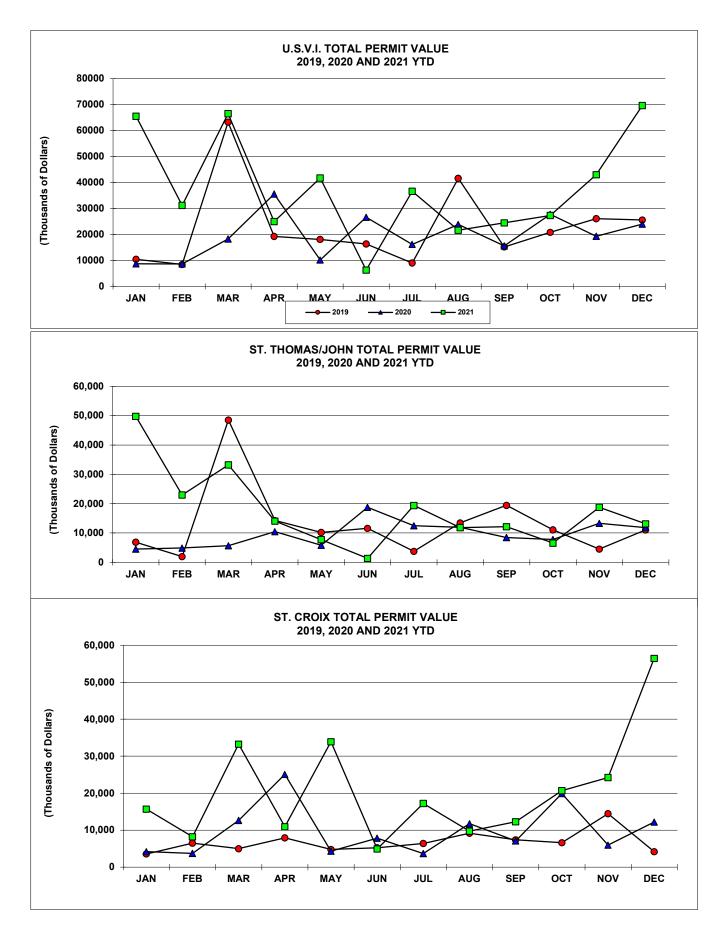

# **TOTAL CONSTRUCTION PERMIT VALUE - U.S. Virgin Islands**

Year To Date, Monthly, Quarterly and Annual Totals

#### In Thousands of Dollars, January 2020 to December 2021

webmaster@usviber.org www.usviber.org

|               | 1                   |         |         |         | <u> </u>        |         |                 |         |         |
|---------------|---------------------|---------|---------|---------|-----------------|---------|-----------------|---------|---------|
|               | ST. THOMAS/ST. JOHN |         |         | :       | ST. CROIX       |         | U.S.V.I., TOTAL |         |         |
|               |                     |         | Percent |         |                 | Percent |                 |         | Percent |
| Period        | 2020                | 2021    | Change  | 2020    | 2021            | Change  | 2020            | 2021    | Change  |
| YEAR TO DATE: |                     |         |         |         |                 |         |                 |         |         |
| DECEMBER      | 116,196             | 211,221 | 81.8    | 118,481 | 247,634         | 109.0   | 234,777         | 458,856 | 95.4    |
| MONTH:        |                     |         |         |         |                 |         |                 |         |         |
| January       | 4,561               | 49,809  | 992.2   | 4,171   | 15,683          | 276.0   | 8,731           | 65,493  | 650.1   |
| February      | 4,919               | 22,990  | 367.4   | 3,750   | 8,217           | 119.1   | 8,669           | 31,207  | 260.0   |
| March         | 5,659               | 33,260  | 487.8   | 12,626  | 33,267          | 163.5   | 18,284          | 66,526  | 263.8   |
| April         | 10,507              | 14,066  | 33.9    | 25,076  | 10,929          | -56.4   | 35,583          | 24,995  | -29.8   |
| May           | 5,847               | 7,779   | 33.0    | 4,334   | 33 <i>,</i> 925 | 682.8   | 10,181          | 41,704  | 309.6   |
| June          | 18,788              | 1,374   | -92.7   | 7,851   | 4,918           | -37.4   | 26,639          | 6,291   | -76.4   |
| July          | 12,493              | 19,402  | 55.3    | 3,694   | 17,240          | 366.7   | 16,187          | 36,642  | 126.4   |
| August        | 11,959              | 11,885  | -0.6    | 11,753  | 9,749           | -17.0   | 23,811          | 21,634  | -9.1    |
| September     | 8,468               | 12,167  | 43.7    | 7,127   | 12,297          | 72.5    | 15,595          | 24,463  | 56.9    |
| October       | 7,831               | 6,580   | -16.0   | 19,935  | 20,716          | 3.9     | 27,766          | 27,296  | -1.7    |
| November      | 13,320              | 18,766  | 40.9    | 5,986   | 24,234          | 304.8   | 19,307          | 43,000  | 122.7   |
| December      | 11,845              | 13,144  | 11.0    | 12,179  | 56,461          | 363.6   | 24,025          | 69,605  | 189.7   |
| QUARTER:      |                     |         |         |         |                 |         |                 |         |         |
| First         | 15,138              | 106,059 | 600.6   | 20,546  | 57,167          | 178.2   | 35,684          | 163,226 | 357.4   |
| Second        | 35,141              | 23,218  | -33.9   | 37,261  | 49,772          | 33.6    | 72,403          | 72,989  | 0.8     |
| Third         | 32,920              | 43,454  | 32.0    | 22,573  | 39,286          | 74.0    | 55 <i>,</i> 592 | 82,740  | 48.8    |
| Fourth        | 32,997              | 38,491  | 16.6    | 38,101  | 101,410         | 166.2   | 71,098          | 139,901 | 96.8    |
| ANNUAL TOTAL: | 116,196             | 211,221 | 81.8    | 118,481 | 247,634         | 109.0   | 234,777         | 458,856 | 95.4    |

Notes:

Value of all types of intended building construction. Compiled from Dept. of Planning and

Natural Resources approved permits for which estimated value is available. [-] denotes data unavailable or not presented due to extreme fluctuations of percent changes. Data subject to revision.