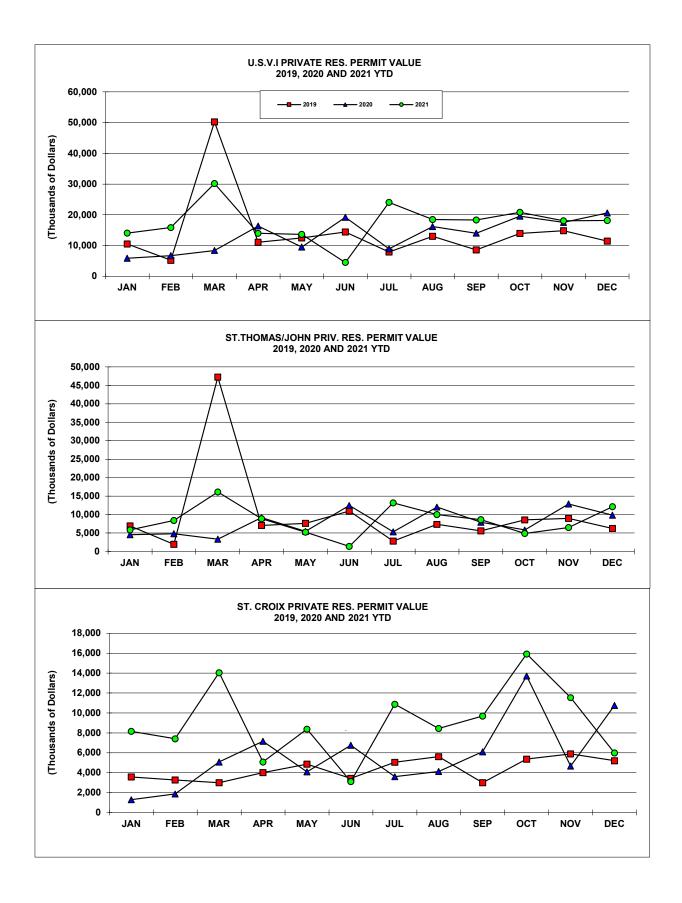

### **PRIVATE RESIDENTIAL CONSTRUCTION PERMITS VALUE - U.S. Virgin Islands**

Year To Date, Monthly, Quarterly and Annual Totals

In Thousands of Dollars, January 2020 to December 2021

webmaster@usviber.org

www.usviber.org

|               | ST. THOMAS/ST. JOHN |         |         | ST. CROIX |         |         | U.S.V.I., TOTAL |         |         |
|---------------|---------------------|---------|---------|-----------|---------|---------|-----------------|---------|---------|
|               |                     |         | Percent |           |         | Percent |                 |         | Percent |
| Period        | 2020                | 2021    | Change  | 2020      | 2021    | Change  | 2020            | 2021    | Change  |
| YEAR TO DATE: |                     |         |         |           |         |         |                 |         |         |
| DECEMBER      | 93,663              | 101,245 | 8.1     | 69,221    | 108,646 | 57.0    | 162,883         | 209,891 | 28.9    |
| MONTH:        |                     |         |         |           |         |         |                 |         |         |
| January       | 4,561               | 5,877   | 28.9    | 1,291     | 8,161   | 532.3   | 5,851           | 14,038  | 139.9   |
| February      | 4,834               | 8,422   | 74.2    | 1,872     | 7,404   | 295.6   | 6,705           | 15,826  | 136.0   |
| March         | 3,334               | 16,132  | 383.8   | 5,079     | 14,043  | 176.5   | 8,413           | 30,175  | 258.7   |
| April         | 9,196               | 8,884   | -3.4    | 7,166     | 5,076   | -29.2   | 16,361          | 13,960  | -14.7   |
| May           | 5,422               | 5,258   | -3.0    | 4,089     | 8,379   | 104.9   | 9,511           | 13,637  | 43.4    |
| June          | 12,451              | 1,374   | -89.0   | 6,754     | 3,108   | -54.0   | 19,205          | 4,481   | -76.7   |
| July          | 5,342               | 13,147  | 146.1   | 3,603     | 10,880  | 201.9   | 8,945           | 24,027  | 168.6   |
| August        | 12,035              | 9,999   | -16.9   | 4,117     | 8,449   | 105.2   | 16,153          | 18,448  | 14.2    |
| September     | 7,938               | 8,635   | 8.8     | 6,097     | 9,687   | 58.9    | 14,034          | 18,322  | 30.5    |
| October       | 5,834               | 4,886   | -16.2   | 13,716    | 15,923  | 16.1    | 19,550          | 20,809  | 6.4     |
| November      | 12,874              | 6,491   | -49.6   | 4,678     | 11,544  | 146.8   | 17,551          | 18,035  | 2.8     |
| December      | 9,844               | 12,139  | 23.3    | 10,758    | 5,993   | -44.3   | 20,602          | 18,132  | -12.0   |
| QUARTER:      |                     |         |         |           |         |         |                 |         |         |
| First         | 12,728              | 30,431  | 139.1   | 8,242     | 29,608  | 259.2   | 20,970          | 60,039  | 186.3   |
| Second        | 27,068              | 15,516  | -42.7   | 18,009    | 16,562  | -8.0    | 45,078          | 32,078  | -28.8   |
| Third         | 25,315              | 31,782  | 25.5    | 13,817    | 29,016  | 110.0   | 39,132          | 60,797  | 55.4    |
| Fourth        | 28,551              | 23,516  | -17.6   | 29,153    | 33,460  | 14.8    | 57,704          | 56,976  | -1.3    |
| ANNUAL TOTAL: | 93,663              | 101,245 | 8.1     | 69,221    | 108,646 | 57.0    | 162,883         | 209,891 | 28.9    |

Notes:

Value of intended construction of new housekeeping residences as well as additions and alterations to existing residences. Construction relating to hotels and other structures intended for use as transient accommodations are not included. Compiled from Dept. of Planning and Natural Resources approved permits for which estimated value is available. [-] denotes data unavailable or not presented due to extreme fluations of percent changes. Data subject to revision.