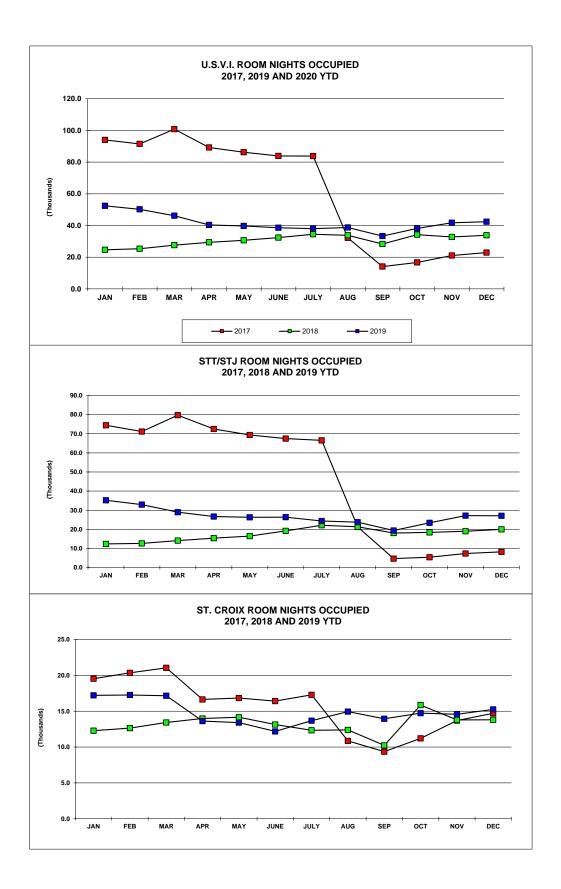

## HOTEL ROOM NIGHTS OCCUPIED, U.S. Virgin Islands Year To Date, Monthly, Quarterly and Annual Totals In Thousands of Units, January 2018 to December 2019

|                           | ST. THOMAS/ST. JOHN |       |         | ST. CROIX |       |         | U.S.V.I., TOTAL |       |         |
|---------------------------|---------------------|-------|---------|-----------|-------|---------|-----------------|-------|---------|
|                           |                     |       | Percent |           |       | Percent |                 |       | Percent |
| Period                    | 2018                | 2019  | Change  | 2018      | 2019  | Change  | 2018            | 2019  | Change  |
| YEAR TO DATE:<br>DECEMBER | 209.1               | 321.6 | 53.8    | 158.1     | 178.0 | 12.6    | 367.2           | 499.6 | 36.0    |
| MONTH:                    |                     |       |         |           |       |         |                 |       |         |
| January                   | 12.4                | 35.2  | 184.1   | 12.3      | 17.2  | 40.1    | 24.7            | 52.4  | 112.4   |
| February                  | 12.6                | 32.9  | 160.4   | 12.6      | 17.3  | 36.5    | 25.3            | 50.2  | 98.4    |
| March                     | 14.1                | 29.0  | 105.2   | 13.4      | 17.2  | 27.8    | 27.6            | 46.1  | 67.5    |
| April                     | 15.4                | 26.7  | 73.5    | 14.0      | 13.6  | -2.5    | 29.4            | 40.3  | 37.3    |
| May                       | 16.5                | 26.3  | 59.7    | 14.2      | 13.4  | -5.4    | 30.7            | 39.7  | 29.6    |
| June                      | 19.2                | 26.4  | 37.5    | 13.2      | 12.2  | -7.3    | 32.3            | 38.5  | 19.2    |
| July                      | 22.1                | 24.4  | 10.1    | 12.3      | 13.7  | 10.8    | 34.5            | 38.0  | 10.3    |
| August                    | 21.4                | 23.7  | 11.2    | 12.4      | 14.9  | 20.6    | 33.8            | 38.7  | 14.6    |
| September                 | 18.1                | 19.4  | 7.2     | 10.2      | 13.9  | 36.2    | 28.3            | 33.3  | 17.6    |
| October                   | 18.4                | 23.4  | 27.4    | 15.9      | 14.7  | -7.1    | 34.2            | 38.1  | 11.4    |
| November                  | 19.0                | 27.1  | 42.9    | 13.8      | 14.6  | 5.7     | 32.8            | 41.7  | 27.3    |
| December                  | 20.0                | 27.1  | 35.6    | 13.8      | 15.2  | 10.4    | 33.8            | 42.3  | 25.3    |
| QUARTER:                  |                     |       |         |           |       |         |                 |       |         |
| First                     | 39.2                | 97.1  | 148.0   | 38.4      | 51.6  | 34.6    | 77.5            | 148.7 | 91.9    |
| Second                    | 51.0                | 79.4  | 55.5    | 41.3      | 39.2  | -5.0    | 92.3            | 118.6 | 28.4    |
| Third                     | 61.6                | 67.5  | 9.6     | 35.0      | 42.6  | 21.7    | 96.6            | 110.1 | 14.0    |
| Fourth                    | 57.3                | 77.6  | 35.4    | 43.5      | 44.6  | 2.5     | 100.8           | 122.2 | 21.2    |
| ANNUAL TOTAL              | 209.1               | 321.6 | 53.8    | 158.1     | 178.0 | 12.6    | 367.2           | 499.6 | 36.0    |