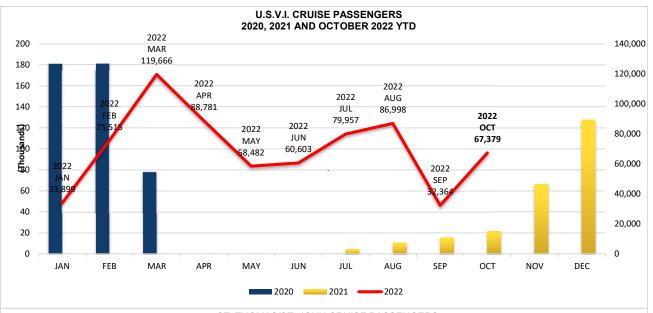

## Year To Date, Monthly, Quarterly and Annual Totals

| Period                   | ST. THOMAS/ST. JOHN |         |                   | ST. CROIX |        |                   | U.S.V.I., TOTAL |         |                   |
|--------------------------|---------------------|---------|-------------------|-----------|--------|-------------------|-----------------|---------|-------------------|
|                          | 2021                | 2022    | Percent<br>Change | 2021      | 2022   | Percent<br>Change | 2021            | 2022    | Percent<br>Change |
| YEAR TO DATE:<br>OCTOBER | 47,928              | 659,961 | 0.0               | 3,841     | 43,683 | 0.0               | 51,769          | 703,644 | 0.0               |
| MONTH:                   |                     |         |                   |           |        |                   |                 |         |                   |
| January                  | 0                   | 32,326  | 0.0               | 0         | 1,573  | 0.0               | 0               | 33,899  | 0.0               |
| February                 | 0                   | 66,275  | 0.0               | 0         | 9,240  | 0.0               | 0               | 75,515  | 0.0               |
| March                    | 0                   | 106,984 | 0.0               | 0         | 12,682 | 0.0               | 0               | 119,666 | 0.0               |
| April                    | 0                   | 79,092  | 0.0               | 0         | 9,689  | 0.0               | 0               | 88,781  | 0.0               |
| May                      | 0                   | 58,482  | 0.0               | 0         | 0      | 0.0               | 0               | 58,482  | 0.0               |
| June                     | 0                   | 57,159  | 0.0               | 0         | 3,444  | 0.0               | 0               | 60,603  | 0.0               |
| July                     | 4,374               | 72,902  | 0.0               | 0         | 7,055  | 0.0               | 4,374           | 79,957  | 0.0               |
| August                   | 9,330               | 86,998  | 0.0               | 1,221     | 0      | 0.0               | 10,551          | 86,998  | 0.0               |
| September                | 12,649              | 32,364  | -                 | 2,620     | 0      | 0.0               | 15,269          | 32,364  | 0.0               |
| October                  | 21,575              | 67,379  | -                 | 0         | 0      | 0.0               | 21,575          | 67,379  | 0.0               |
| November                 | 59,980              | -       | -                 | 6,306     | -      | -                 | 66,286          | -       | -                 |
| December                 | 116,790             | -       | -                 | 10,850    | -      | -                 | 127,640         | -       | -                 |
| QUARTER:                 |                     |         |                   |           |        |                   |                 |         |                   |
| First                    | 0                   | 205,585 | 0.0               | 0         | 23,495 | 0.0               | 0               | 229,080 | 0.0               |
| Second                   | 0                   | 194,733 | 0.0               | 0         | 13,133 | 0.0               | 0               | 207,866 | 0.0               |
| Third                    | 26,353              | 192,264 | -                 | 3,841     | 7,055  | 83.7              | 30,194          | 199,319 | 560.1             |
| Fourth                   | 198,345             | -       | -                 | 17,156    | -      | -                 | 215,501         | -       | -                 |
| ANNUAL TOTAL:            | 224,698             | _       | _                 | 20,997    | _      | _                 | 245,695         | _       |                   |