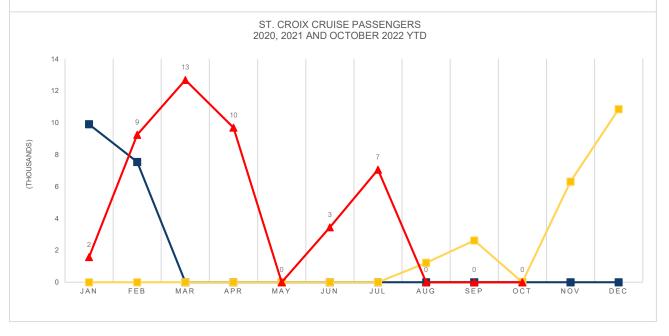

## Year To Date, Monthly, Quarterly and Annual Totals

| Period                   | ST. THOMAS/ST. JOHN |         |                   | ST. CROIX |        |                   | U.S.V.I., TOTAL |         |                   |
|--------------------------|---------------------|---------|-------------------|-----------|--------|-------------------|-----------------|---------|-------------------|
|                          | 2021                | 2022    | Percent<br>Change | 2021      | 2022   | Percent<br>Change | 2021            | 2022    | Percent<br>Change |
| YEAR TO DATE:<br>OCTOBER | 47,928              | 659,961 | 0.0               | 3,841     | 43,683 | 0.0               | 51,769          | 703,644 | 0.0               |
| MONTH:                   |                     |         |                   |           |        |                   |                 |         |                   |
| January                  | 0                   | 32,326  | 0.0               | 0         | 1,573  | 0.0               | 0               | 33,899  | 0.0               |
| February                 | 0                   | 66,275  | 0.0               | 0         | 9,240  | 0.0               | 0               | 75,515  | 0.0               |
| March                    | 0                   | 106,984 | 0.0               | 0         | 12,682 | 0.0               | 0               | 119,666 | 0.0               |
| April                    | 0                   | 79,092  | 0.0               | 0         | 9,689  | 0.0               | 0               | 88,781  | 0.0               |
| May                      | 0                   | 58,482  | 0.0               | 0         | 0      | 0.0               | 0               | 58,482  | 0.0               |
| June                     | 0                   | 57,159  | 0.0               | 0         | 3,444  | 0.0               | 0               | 60,603  | 0.0               |
| July                     | 4,374               | 72,902  | 0.0               | 0         | 7,055  | 0.0               | 4,374           | 79,957  | 0.0               |
| August                   | 9,330               | 86,998  | 0.0               | 1,221     | 0      | 0.0               | 10,551          | 86,998  | 0.0               |
| September                | 12,649              | 32,364  | -                 | 2,620     | 0      | 0.0               | 15,269          | 32,364  | 0.0               |
| October                  | 21,575              | 67,379  | -                 | 0         | 0      | 0.0               | 21,575          | 67,379  | 0.0               |
| November                 | 59,980              | -       | -                 | 6,306     | -      | -                 | 66,286          | -       | -                 |
| December                 | 116,790             | -       | -                 | 10,850    | -      | -                 | 127,640         | -       | -                 |
| QUARTER:                 |                     |         |                   |           |        |                   |                 |         |                   |
| First                    | 0                   | 205,585 | 0.0               | 0         | 23,495 | 0.0               | 0               | 229,080 | 0.0               |
| Second                   | 0                   | 194,733 | 0.0               | 0         | 13,133 | 0.0               | 0               | 207,866 | 0.0               |
| Third                    | 26,353              | 192,264 | -                 | 3,841     | 7,055  | 83.7              | 30,194          | 199,319 | 560.1             |
| Fourth                   | 198,345             | -       | -                 | 17,156    | -      | -                 | 215,501         | -       | -                 |
| ANNUAL TOTAL:            | 224,698             | _       | _                 | 20,997    | _      | _                 | 245,695         | _       |                   |