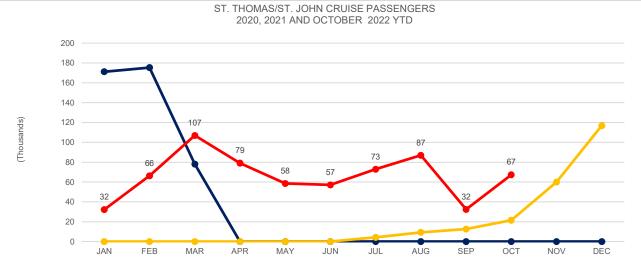

## Year To Date, Monthly, Quarterly and Annual Totals

| Period                   | ST. THOMAS/ST. JOHN |         |                   | ST. CROIX |        |                   | U.S.V.I., TOTAL |         |                   |
|--------------------------|---------------------|---------|-------------------|-----------|--------|-------------------|-----------------|---------|-------------------|
|                          | 2021                | 2022    | Percent<br>Change | 2021      | 2022   | Percent<br>Change | 2021            | 2022    | Percent<br>Change |
| YEAR TO DATE:<br>OCTOBER | 47,928              | 659,961 | 0.0               | 3,841     | 43,683 | 0.0               | 51,769          | 703,644 | 0.0               |
| MONTH:                   |                     |         |                   |           |        |                   |                 |         |                   |
| January                  | 0                   | 32,326  | 0.0               | 0         | 1,573  | 0.0               | 0               | 33,899  | 0.0               |
| February                 | 0                   | 66,275  | 0.0               | 0         | 9,240  | 0.0               | 0               | 75,515  | 0.0               |
| March                    | 0                   | 106,984 | 0.0               | 0         | 12,682 | 0.0               | 0               | 119,666 | 0.0               |
| April                    | 0                   | 79,092  | 0.0               | 0         | 9,689  | 0.0               | 0               | 88,781  | 0.0               |
| May                      | 0                   | 58,482  | 0.0               | 0         | 0      | 0.0               | 0               | 58,482  | 0.0               |
| June                     | 0                   | 57,159  | 0.0               | 0         | 3,444  | 0.0               | 0               | 60,603  | 0.0               |
| July                     | 4,374               | 72,902  | 0.0               | 0         | 7,055  | 0.0               | 4,374           | 79,957  | 0.0               |
| August                   | 9,330               | 86,998  | 0.0               | 1,221     | 0      | 0.0               | 10,551          | 86,998  | 0.0               |
| September                | 12,649              | 32,364  | -                 | 2,620     | 0      | 0.0               | 15,269          | 32,364  | 0.0               |
| October                  | 21,575              | 67,379  | -                 | 0         | 0      | 0.0               | 21,575          | 67,379  | 0.0               |
| November                 | 59,980              | -       | -                 | 6,306     | -      | -                 | 66,286          | -       | -                 |
| December                 | 116,790             | -       | -                 | 10,850    | -      | -                 | 127,640         | -       | -                 |
| QUARTER:                 |                     |         |                   |           |        |                   |                 |         |                   |
| First                    | 0                   | 205,585 | 0.0               | 0         | 23,495 | 0.0               | 0               | 229,080 | 0.0               |
| Second                   | 0                   | 194,733 | 0.0               | 0         | 13,133 | 0.0               | 0               | 207,866 | 0.0               |
| Third                    | 26,353              | 192,264 | -                 | 3,841     | 7,055  | 83.7              | 30,194          | 199,319 | 560.1             |
| Fourth                   | 198,345             | -       | -                 | 17,156    | -      | -                 | 215,501         | -       | -                 |
| ANNUAL TOTAL:            | 224,698             | _       | _                 | 20,997    | _      | _                 | 245,695         | _       |                   |