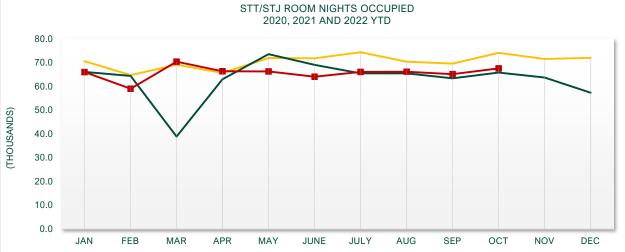

## **JANUARY 2021 to OCTOBER 2022**

Year To Date, Monthly, Quarterly and Annual Totals in thousands of units

| Period        | ST. THOMAS/ST. JOHN |       |                   | ST. CROIX |       |                   | U.S.V.I., TOTAL |       |                   |
|---------------|---------------------|-------|-------------------|-----------|-------|-------------------|-----------------|-------|-------------------|
|               | 2021                | 2022  | Percent<br>Change | 2021      | 2022  | Percent<br>Change | 2021            | 2022  | Percent<br>Change |
| YEAR TO DATE: |                     |       |                   |           |       |                   |                 |       |                   |
| OCTOBER       | 635.2               | 657.1 | 3.5               | 242.3     | 278.2 | 14.8              | 877.5           | 935.3 | 6.6               |
| MONTH:        |                     |       |                   |           |       |                   |                 |       |                   |
| January       | 66.1                | 66.0  | -0.1              | 24.3      | 25.5  | 4.6               | 90.4            | 83.1  | -8.0              |
| February      | 64.4                | 59.1  | -8.3              | 22.8      | 23.0  | 8.0               | 87.2            | 74.6  | -14.5             |
| March         | 38.9                | 70.4  | 81.0              | 19.3      | 26.3  | 36.4              | 58.2            | 88.0  | 51.1              |
| April         | 63.0                | 66.3  | 5.3               | 23.7      | 25.4  | 7.0               | 86.7            | 83.3  | -3.9              |
| May           | 73.6                | 66.3  | -9.9              | 21.4      | 26.8  | 25.3              | 95.0            | 84.7  | -10.8             |
| June          | 69.1                | 64.1  | -7.2              | 30.0      | 26.0  | -13.5             | 99.1            | 81.9  | -17.4             |
| July          | 65.5                | 66.1  | 0.9               | 25.0      | 30.5  | 22.2              | 90.4            | 87.8  | -2.9              |
| August        | 65.5                | 66.1  | 1.0               | 24.7      | 31.3  | 27.0              | 90.1            | 88.6  | -1.7              |
| September     | 63.4                | 65.1  | 2.7               | 23.9      | 31.2  | 30.7              | 87.3            | 96.3  | 10.3              |
| October       | 65.8                | 67.5  | 2.6               | 27.2      | 32.2  | 18.5              | 93.0            | 99.8  | 7.3               |
| November      | 63.7                | -     | -                 | 26.3      | -     | -                 | 90.0            | -     | -                 |
| December      | 57.4                | -     | -                 | 24.0      | -     | -                 | 81.4            | -     | -                 |
| QUARTER:      |                     |       |                   |           |       |                   |                 |       |                   |
| First         | 169.4               | 8.5   | -95.0             | 66.5      | 3.3   | -95.1             | 235.8           | 11.8  | -95.0             |
| Second        | 205.6               | 6.4   | -96.9             | 75.2      | 2.6   | -96.6             | 280.8           | 9.0   | -96.8             |
| Third         | 194.4               | -     | -                 | 73.5      | _     | -                 | 267.9           | -     | _                 |
| Fourth        | 186.9               | -     | -                 | 77.6      | -     | -                 | 264.5           | -     | -                 |
| ANNUAL TOTAL: | 756.2               | -     | -                 | 292.7     | -     | -                 | 1,049.0         | -     | -                 |