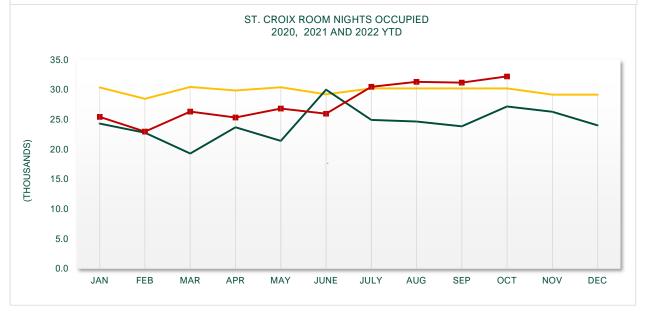

## **JANUARY 2021 to OCTOBER 2022**

Year To Date, Monthly, Quarterly and Annual Totals in thousands of units

| Period        | ST. THOMAS/ST. JOHN |       |                   | ST. CROIX |       |                   | U.S.V.I., TOTAL |       |                   |
|---------------|---------------------|-------|-------------------|-----------|-------|-------------------|-----------------|-------|-------------------|
|               | 2021                | 2022  | Percent<br>Change | 2021      | 2022  | Percent<br>Change | 2021            | 2022  | Percent<br>Change |
| YEAR TO DATE: |                     |       |                   |           |       |                   |                 |       |                   |
| OCTOBER       | 635.2               | 657.1 | 3.5               | 242.3     | 278.2 | 14.8              | 877.5           | 935.3 | 6.6               |
| MONTH:        |                     |       |                   |           |       |                   |                 |       |                   |
| January       | 66.1                | 66.0  | -0.1              | 24.3      | 25.5  | 4.6               | 90.4            | 83.1  | -8.0              |
| February      | 64.4                | 59.1  | -8.3              | 22.8      | 23.0  | 8.0               | 87.2            | 74.6  | -14.5             |
| March         | 38.9                | 70.4  | 81.0              | 19.3      | 26.3  | 36.4              | 58.2            | 88.0  | 51.1              |
| April         | 63.0                | 66.3  | 5.3               | 23.7      | 25.4  | 7.0               | 86.7            | 83.3  | -3.9              |
| May           | 73.6                | 66.3  | -9.9              | 21.4      | 26.8  | 25.3              | 95.0            | 84.7  | -10.8             |
| June          | 69.1                | 64.1  | -7.2              | 30.0      | 26.0  | -13.5             | 99.1            | 81.9  | -17.4             |
| July          | 65.5                | 66.1  | 0.9               | 25.0      | 30.5  | 22.2              | 90.4            | 87.8  | -2.9              |
| August        | 65.5                | 66.1  | 1.0               | 24.7      | 31.3  | 27.0              | 90.1            | 88.6  | -1.7              |
| September     | 63.4                | 65.1  | 2.7               | 23.9      | 31.2  | 30.7              | 87.3            | 96.3  | 10.3              |
| October       | 65.8                | 67.5  | 2.6               | 27.2      | 32.2  | 18.5              | 93.0            | 99.8  | 7.3               |
| November      | 63.7                | -     | -                 | 26.3      | -     | -                 | 90.0            | -     | -                 |
| December      | 57.4                | -     | -                 | 24.0      | -     | -                 | 81.4            | -     | -                 |
| QUARTER:      |                     |       |                   |           |       |                   |                 |       |                   |
| First         | 169.4               | 8.5   | -95.0             | 66.5      | 3.3   | -95.1             | 235.8           | 11.8  | -95.0             |
| Second        | 205.6               | 6.4   | -96.9             | 75.2      | 2.6   | -96.6             | 280.8           | 9.0   | -96.8             |
| Third         | 194.4               | -     | -                 | 73.5      | _     | -                 | 267.9           | -     | _                 |
| Fourth        | 186.9               | -     | -                 | 77.6      | -     | -                 | 264.5           | -     | -                 |
| ANNUAL TOTAL: | 756.2               | -     | -                 | 292.7     | -     | -                 | 1,049.0         | -     | -                 |