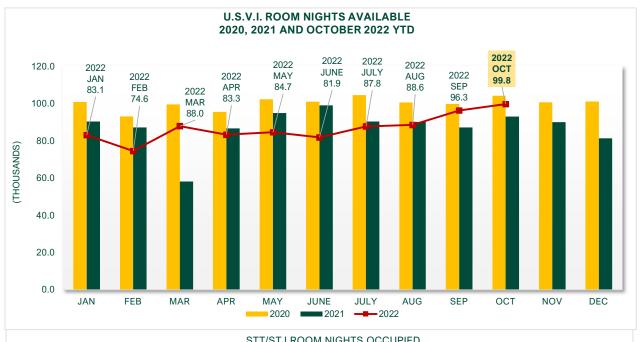

## **JANUARY 2021 to OCTOBER 2022**

Year To Date, Monthly, Quarterly and Annual Totals in thousands of units

| Period        | ST. THOMAS/ST. JOHN |       |                   | ST. CROIX |       |                   | U.S.V.I., TOTAL |       |                   |
|---------------|---------------------|-------|-------------------|-----------|-------|-------------------|-----------------|-------|-------------------|
|               | 2021                | 2022  | Percent<br>Change | 2021      | 2022  | Percent<br>Change | 2021            | 2022  | Percent<br>Change |
| YEAR TO DATE: |                     |       |                   |           |       |                   |                 |       |                   |
| OCTOBER       | 635.2               | 657.1 | 3.5               | 242.3     | 278.2 | 14.8              | 877.5           | 935.3 | 6.6               |
| MONTH:        |                     |       |                   |           |       |                   |                 |       |                   |
| January       | 66.1                | 66.0  | -0.1              | 24.3      | 25.5  | 4.6               | 90.4            | 83.1  | -8.0              |
| February      | 64.4                | 59.1  | -8.3              | 22.8      | 23.0  | 8.0               | 87.2            | 74.6  | -14.5             |
| March         | 38.9                | 70.4  | 81.0              | 19.3      | 26.3  | 36.4              | 58.2            | 88.0  | 51.1              |
| April         | 63.0                | 66.3  | 5.3               | 23.7      | 25.4  | 7.0               | 86.7            | 83.3  | -3.9              |
| May           | 73.6                | 66.3  | -9.9              | 21.4      | 26.8  | 25.3              | 95.0            | 84.7  | -10.8             |
| June          | 69.1                | 64.1  | -7.2              | 30.0      | 26.0  | -13.5             | 99.1            | 81.9  | -17.4             |
| July          | 65.5                | 66.1  | 0.9               | 25.0      | 30.5  | 22.2              | 90.4            | 87.8  | -2.9              |
| August        | 65.5                | 66.1  | 1.0               | 24.7      | 31.3  | 27.0              | 90.1            | 88.6  | -1.7              |
| September     | 63.4                | 65.1  | 2.7               | 23.9      | 31.2  | 30.7              | 87.3            | 96.3  | 10.3              |
| October       | 65.8                | 67.5  | 2.6               | 27.2      | 32.2  | 18.5              | 93.0            | 99.8  | 7.3               |
| November      | 63.7                | -     | -                 | 26.3      | -     | -                 | 90.0            | -     | -                 |
| December      | 57.4                | -     | -                 | 24.0      | -     | -                 | 81.4            | -     | -                 |
| QUARTER:      |                     |       |                   |           |       |                   |                 |       |                   |
| First         | 169.4               | 8.5   | -95.0             | 66.5      | 3.3   | -95.1             | 235.8           | 11.8  | -95.0             |
| Second        | 205.6               | 6.4   | -96.9             | 75.2      | 2.6   | -96.6             | 280.8           | 9.0   | -96.8             |
| Third         | 194.4               | -     | -                 | 73.5      | _     | -                 | 267.9           | -     | _                 |
| Fourth        | 186.9               | -     | -                 | 77.6      | -     | -                 | 264.5           | -     | -                 |
| ANNUAL TOTAL: | 756.2               | -     | -                 | 292.7     | -     | -                 | 1,049.0         | -     | -                 |