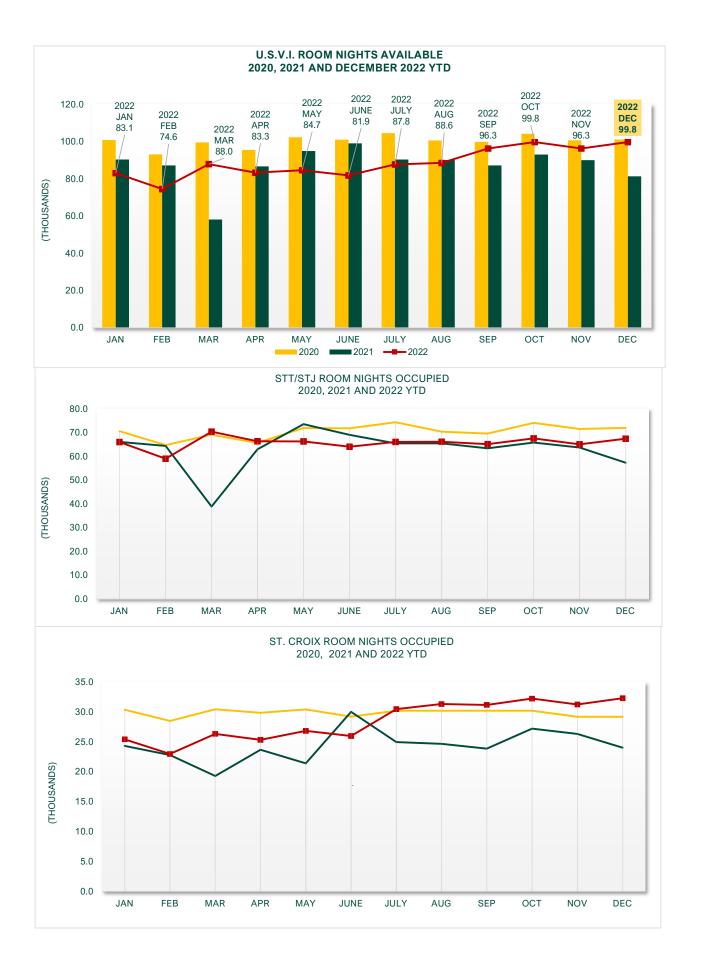

## HOTEL ROOM NIGHTS AVAILABLE, U.S. VIRGIN ISLANDS

## JANUARY 2021 to DECEMBER 2022

Year To Date, Monthly, Quarterly and Annual Totals in thousands of units

| Period                    | ST. THOMAS/ST. JOHN |       |                   | ST. CROIX |       |                   | U.S.V.I., TOTAL |         |                   |
|---------------------------|---------------------|-------|-------------------|-----------|-------|-------------------|-----------------|---------|-------------------|
|                           | 2021                | 2022  | Percent<br>Change | 2021      | 2022  | Percent<br>Change | 2021            | 2022    | Percent<br>Change |
| YEAR TO DATE:<br>DECEMBER | 756.2               | 789.6 | 4.4               | 292.7     | 341.8 | 16.8              | 1,049.0         | 1,131.4 | 7.9               |
| MONTH:                    |                     |       |                   |           |       |                   |                 |         |                   |
| January                   | 66.1                | 66.0  | -0.1              | 24.3      | 25.5  | 4.6               | 90.4            | 83.1    | -8.0              |
| February                  | 64.4                | 59.1  | -8.3              | 22.8      | 23.0  | 0.8               | 87.2            | 74.6    | -14.5             |
| March                     | 38.9                | 70.4  | 81.0              | 19.3      | 26.3  | 36.4              | 58.2            | 88.0    | 51.1              |
| April                     | 63.0                | 66.3  | 5.3               | 23.7      | 25.4  | 7.0               | 86.7            | 83.3    | -3.9              |
| Мау                       | 73.6                | 66.3  | -9.9              | 21.4      | 26.8  | 25.3              | 95.0            | 84.7    | -10.8             |
| June                      | 69.1                | 64.1  | -7.2              | 30.0      | 26.0  | -13.5             | 99.1            | 81.9    | -17.4             |
| July                      | 65.5                | 66.1  | 0.9               | 25.0      | 30.5  | 22.2              | 90.4            | 87.8    | -2.9              |
| August                    | 65.5                | 66.1  | 1.0               | 24.7      | 31.3  | 27.0              | 90.1            | 88.6    | -1.7              |
| September                 | 63.4                | 65.1  | 2.7               | 23.9      | 31.2  | 30.7              | 87.3            | 96.3    | 10.3              |
| October                   | 65.8                | 67.5  | 2.6               | 27.2      | 32.2  | 18.5              | 93.0            | 99.8    | 7.3               |
| November                  | 63.7                | 65.1  | 2.2               | 26.3      | 31.3  | 18.7              | 90.0            | 96.3    | 7.0               |
| December                  | 57.4                | 67.5  | 17.5              | 24.0      | 32.3  | 34.4              | 81.4            | 99.8    | 22.5              |
| QUARTER:                  |                     |       |                   |           |       |                   |                 |         |                   |
| First                     | 169.4               | 8.5   | -95.0             | 66.5      | 3.3   | -95.1             | 235.8           | 11.8    | -95.0             |
| Second                    | 205.6               | 6.4   | -96.9             | 75.2      | 2.6   | -96.6             | 280.8           | 9.0     | -96.8             |
| Third                     | 194.4               | 197.3 | 1.5               | 73.5      | 93.0  | 26.6              | 267.9           | 290.4   | 8.4               |
| Fourth                    | 186.9               | 200.1 | 7.1               | 77.6      | 95.8  | 23.5              | 264.5           | 295.9   | 11.9              |
| ANNUAL TOTAL:             | 756.2               | 789.6 | 4.4               | 292.7     | 341.8 | 16.8              | 1,049.0         | 1,131.4 | 7.9               |