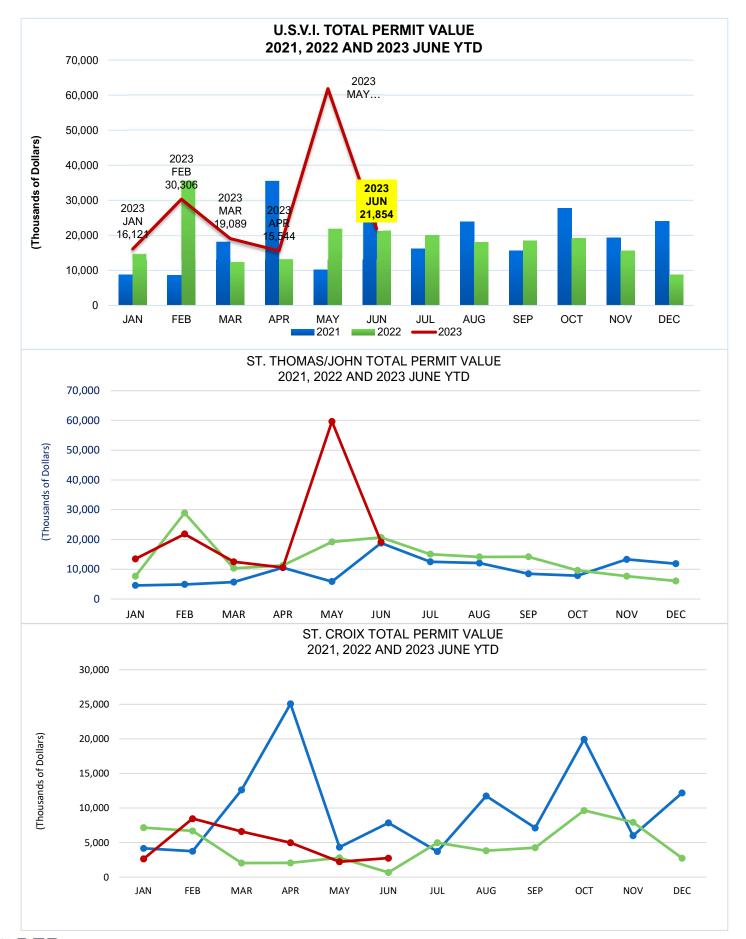

# **TOTAL CONSTRUCTION PERMIT VALUE - U.S. VIRGIN ISLANDS**

## JANUARY 2022 to JUNE 2023

Year To Date, Monthly, Quarterly and Annual Totals In Thousands of Dollars (\$)

| Period            | ST. THOMAS/ST. JOHN |         |                   | S      | T. CROIX |                   | U.S.V.I., TOTAL |         |                   |
|-------------------|---------------------|---------|-------------------|--------|----------|-------------------|-----------------|---------|-------------------|
|                   | 2022                | 2023    | Percent<br>Change | 2022   | 2023     | Percent<br>Change | 2022            | 2023    | Percent<br>Change |
| YEAR TO DATE TOTA | L:                  |         |                   |        |          |                   |                 |         |                   |
| JUNE              | 98,017              | 137,152 | 39.9              | 21,445 | 27,642   | 28.9              | 119,462         | 164,794 | 37.9              |
| MONTH:            |                     |         |                   |        |          |                   |                 |         |                   |
| January           | 7,675               | 13,476  | 75.6              | 7,163  | 2,645    | -63.1             | 14,838          | 16,121  | 8.6               |
| February          | 28,920              | 21,842  | -24.5             | 6,687  | 8,463    | 26.6              | 35,607          | 30,306  | -14.9             |
| March             | 10,295              | 12,496  | 21.4              | 2,036  | 6,593    | 223.9             | 12,331          | 19,089  | 54.8              |
| April             | 11,283              | 10,567  | -6.3              | 2,066  | 4,977    | 140.9             | 13,349          | 15,544  | 16.4              |
| Мау               | 19,186              | 59,653  | 210.9             | 2,815  | 2,226    | -20.9             | 22,001          | 61,879  | 181.2             |
| June              | 20,657              | 19,117  | -7.5              | 679    | 2,737    | 303.3             | 21,335          | 21,854  | 2.4               |
| July              | 15,063              | -       | -                 | 4,978  | -        | -                 | 20,041          | -       | -                 |
| August            | 14,161              | -       | -                 | 3,836  | -        | -                 | 17,997          | -       | -                 |
| September         | 14,205              | -       | -                 | 4,258  | -        | -                 | 18,464          | -       | -                 |
| October           | 9,585               | -       | -                 | 9,650  | -        | -                 | 19,234          | -       | -                 |
| November          | 7,640               | -       | -                 | 7,935  | -        | -                 | 15,576          | -       | -                 |
| December          | 6,056               | -       | -                 | 2,735  | -        | -                 | 8,791           | -       | -                 |
| QUARTER:          |                     |         |                   |        |          |                   |                 |         |                   |
| First             | 46,891              | 47,815  | 2.0               | 15,885 | 17,701   | 11.4              | 62,776          | 65,516  | 4.4               |
| Second            | 51,126              | 89,337  | 74.7              | 5,559  | 9,941    | 78.8              | 56,686          | 99,278  | 75.1              |
| Third             | 43,429              | -       | -                 | 13,073 | -        | -                 | 56,502          | -       | -                 |
| Fourth            | 23,281              | -       | -                 | 20,320 | -        | -                 | 43,601          | -       | -                 |
| ANNUAL TOTAL:     | 164,727             | -       | -                 | 54,838 | -        | _                 | 219,564         | -       | -                 |

#### Notes:

Value of all types of intended building construction. Compiled from Dept. of Planning and Natural Resources approved permits for which estimated value is available. [-] denotes data unavailable or not presented due to extreme fluctuations of percent changes. *Data subject to revision.* 

8/30/2023