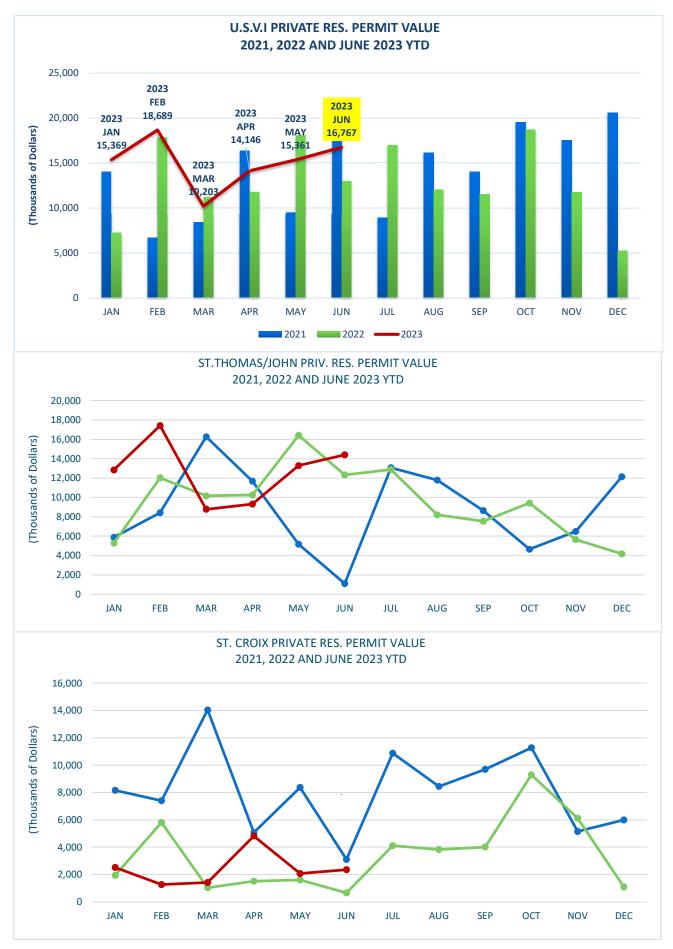

## **PRIVATE RESIDENTIAL CONSTRUCTION PERMITS VALUE - U.S. Virgin Islands**

## JANUARY 2022 to JUNE 2023

| Year To Date, Monthly, Quarterly and Annual Totals In Thousands of Dollars |                     |        |                   |           |        |                   |                 |        |                   |
|----------------------------------------------------------------------------|---------------------|--------|-------------------|-----------|--------|-------------------|-----------------|--------|-------------------|
|                                                                            | ST. THOMAS/ST. JOHN |        |                   | ST. CROIX |        |                   | U.S.V.I., TOTAL |        |                   |
| Period                                                                     | 2022                | 2023   | Percent<br>Change | 2022      | 2023   | Percent<br>Change | 2022            | 2023   | Percent<br>Change |
| YEAR TO DATE TOTAL:<br>JUNE                                                | 66,483              | 76,055 | 14.4              | 12,607    | 14,481 | 14.9              | 79,090          | 90,536 | 14.5              |
| UUNL                                                                       | 00,400              | 10,000 | 17.7              | 12,007    | 14,401 | 14.0              | 73,000          | 50,000 | 14.0<br>T         |
| MONTH:                                                                     |                     |        |                   |           |        |                   |                 |        |                   |
| January                                                                    | 5,284               | 12,844 | 143.1             | 1,949     | 2,525  | 29.6              | 7,232           | 15,369 | 112.5             |
| February                                                                   | 12,019              | 17,418 | 44.9              | 5,818     | 1,271  | -78.2             | 17,837          | 18,689 | 4.8               |
| March                                                                      | 10,174              | 8,777  | -13.7             | 1,039     | 1,426  | 37.3              | 11,213          | 10,203 | -9.0              |
| April                                                                      | 10,259              | 9,323  | -9.1              | 1,517     | 4,823  | 217.8             | 11,776          | 14,146 | 20.1              |
| May                                                                        | 16,428              | 13,285 | -19.1             | 1,616     | 2,076  | 28.4              | 18,045          | 15,361 | -14.9             |
| June                                                                       | 12,319              | 14,408 | 17.0              | 667       | 2,359  | 253.4             | 12,987          | 16,767 | 29.1              |
| July                                                                       | 12,881              | -      | -                 | 4,116     | -      | -                 | 16,997          | -      | -                 |
| August                                                                     | 8,211               | -      | -                 | 3,836     | -      | -                 | 12,047          | -      | -                 |
| September                                                                  | 7,548               | -      | -                 | 4,016     | -      | -                 | 11,563          | -      | -                 |
| October                                                                    | 9,416               | -      | -                 | 9,298     | -      | -                 | 18,714          | -      | -                 |
| November                                                                   | 5,639               | -      | -                 | 6,120     | -      | -                 | 11,759          | -      | -                 |
| December                                                                   | 4,174               | -      | -                 | 1,100     | -      | -                 | 5,274           | -      | -                 |
| QUARTER:                                                                   |                     |        |                   |           |        |                   |                 |        |                   |
| First                                                                      | 27,477              | 39,039 | 42.1              | 8,806     | 5,222  | -40.7             | 36,283          | 44,261 | 22.0              |
| Second                                                                     | 39,006              | 37,016 | -                 | 3,801     | 9,258  | -                 | 42,808          | 46,274 | -                 |
| Third                                                                      | 28,639              | -      | -                 | 11,968    | -      | -                 | 40,608          | -      | -                 |
| Fourth                                                                     | 19,229              | -      | -                 | 16,517    | -      | -                 | 35,746          | -      | -                 |
| ANNUAL TOTAL:                                                              | 114,351             | -      | -                 | 41,093    | -      | -                 | 155,444         | -      | -                 |

#### Notes:

Value of intended construction of new housekeeping residences as well as additions and alterations to existing residences. Construction relating to hotels and other structures intended for use as transient accommodations are not included. Compiled from Dept. of planning and Natural Resources approved permits for which estimated value is available. [-] denotes data unavailable or not presented due to extreme fluations of percent changes.

8/30/2023