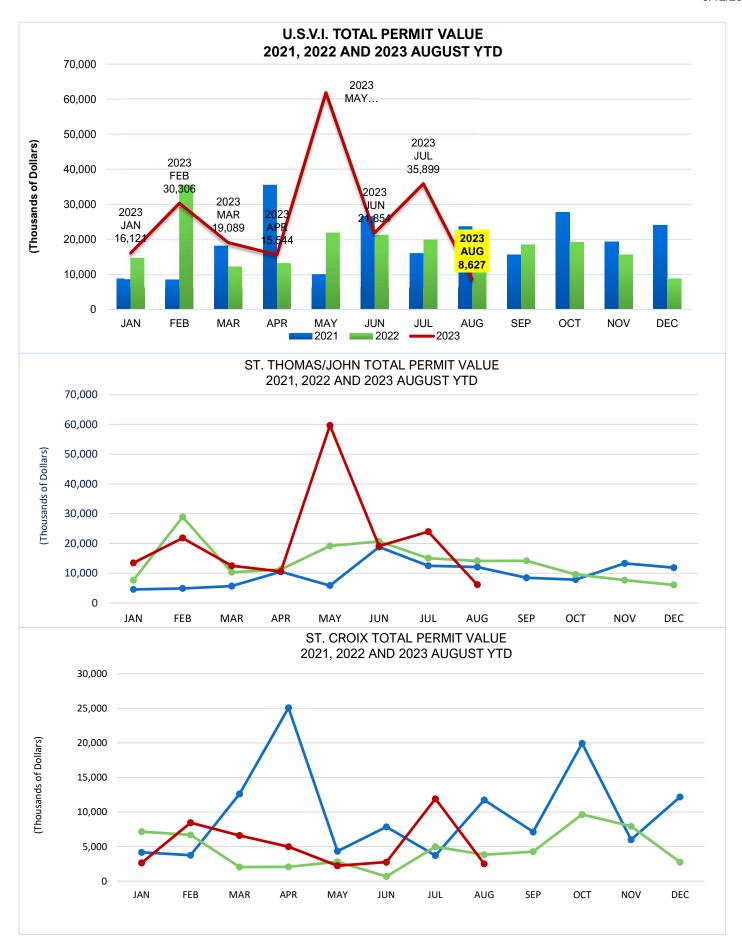

# **TOTAL CONSTRUCTION PERMIT VALUE - U.S. VIRGIN ISLANDS**

# **JANUARY 2022 to AUGUST 2023**

Year To Date, Monthly, Quarterly and Annual Totals In Thousands of Dollars (\$)

| Period              | ST. THOMAS/ST. JOHN |         |                   | S      | T. CROIX |                   | U.S.V.I., TOTAL |         |                   |
|---------------------|---------------------|---------|-------------------|--------|----------|-------------------|-----------------|---------|-------------------|
|                     | 2022                | 2023    | Percent<br>Change | 2022   | 2023     | Percent<br>Change | 2022            | 2023    | Percent<br>Change |
| YEAR TO DATE TOTAL: |                     |         |                   |        |          |                   |                 |         |                   |
| AUGUST              | 127,240             | 167,270 | 31.5              | 30,260 | 42,049   | 39.0              | 157,500         | 209,319 | 32.9              |
| MONTH:              |                     |         |                   |        |          |                   |                 |         |                   |
| January             | 7,675               | 13,476  | 75.6              | 7,163  | 2,645    | -63.1             | 14,838          | 16,121  | 8.6               |
| February            | 28,920              | 21,842  | -24.5             | 6,687  | 8,463    | 26.6              | 35,607          | 30,306  | -14.9             |
| March               | 10,295              | 12,496  | 21.4              | 2,036  | 6,593    | 223.9             | 12,331          | 19,089  | 54.8              |
| April               | 11,283              | 10,567  | -6.3              | 2,066  | 4,977    | 140.9             | 13,349          | 15,544  | 16.4              |
| May                 | 19,186              | 59,653  | 210.9             | 2,815  | 2,226    | -20.9             | 22,001          | 61,879  | 181.2             |
| June                | 20,657              | 19,117  | -7.5              | 679    | 2,737    | 303.3             | 21,335          | 21,854  | 2.4               |
| July                | 15,063              | 23,982  | 59.2              | 4,978  | 11,917   | 139.4             | 20,041          | 35,899  | 79.1              |
| August              | 14,161              | 6,137   | -56.7             | 3,836  | 2,490    | -35.1             | 17,997          | 8,627   | -52.1             |
| September           | 14,205              | -       | -                 | 4,258  | -        | -                 | 18,464          | -       | -                 |
| October             | 9,585               | -       | -                 | 9,650  | -        | -                 | 19,234          | -       | -                 |
| November            | 7,640               | -       | -                 | 7,935  | -        | -                 | 15,576          | -       | -                 |
| December            | 6,056               | -       | -                 | 2,735  | -        | -                 | 8,791           | -       | -                 |
| QUARTER:            |                     |         |                   |        |          |                   |                 |         |                   |
| First               | 46,891              | 47,815  | 2.0               | 15,885 | 17,701   | 11.4              | 62,776          | 65,516  | 4.4               |
| Second              | 51,126              | 89,337  | 74.7              | 5,559  | 9,941    | 78.8              | 56,686          | 99,278  | 75.1              |
| Third               | 43,429              | -       | -                 | 13,073 | -        | -                 | 56,502          | -       | -                 |
| Fourth              | 23,281              | -       | -                 | 20,320 | -        | -                 | 43,601          | -       | -                 |
| ANNUAL TOTAL:       | 164,727             | -       | -                 | 54,838 | -        | -                 | 219,564         | -       | -                 |

#### Notes:

Value of all types of intended building construction. Compiled from Dept. of Planning and Natural Resources approved permits for which estimated value is available. [-] denotes data unavailable or not presented due to extreme fluctuations of percent changes. Data subject to revision.