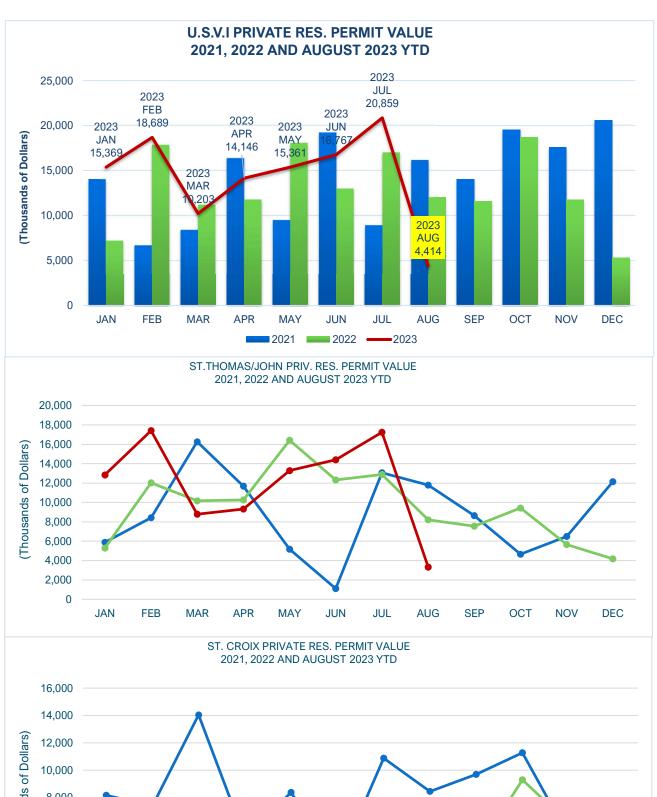

# PRIVATE RESIDENTIAL CONSTRUCTION PERMITS VALUE - U.S. Virgin Islands

# **JANUARY 2022 to AUGUST 2023**

| Year To Date, Monthly, Quarterly and Annual Totals In Thousands of Dollars |                     |        |                   |           |        |                   |                 |         |                   |  |
|----------------------------------------------------------------------------|---------------------|--------|-------------------|-----------|--------|-------------------|-----------------|---------|-------------------|--|
| Period                                                                     | ST. THOMAS/ST. JOHN |        |                   | ST. CROIX |        |                   | U.S.V.I., TOTAL |         |                   |  |
|                                                                            | 2022                | 2023   | Percent<br>Change | 2022      | 2023   | Percent<br>Change | 2022            | 2023    | Percent<br>Change |  |
| YEAR TO DATE TOTAL:                                                        |                     |        |                   |           |        |                   |                 |         |                   |  |
| AUGUST                                                                     | 87,575              | 96,636 | 10.3              | 20,560    | 19,173 | -6.7              | 108,134         | 115,809 | 7.1               |  |
|                                                                            |                     |        |                   |           |        |                   |                 |         | Т                 |  |
| MONTH:                                                                     |                     |        |                   |           |        |                   |                 |         |                   |  |
| January                                                                    | 5,284               | 12,844 | 143.1             | 1,949     | 2,525  | 29.6              | 7,232           | 15,369  |                   |  |
| February                                                                   | 12,019              | 17,418 | 44.9              | 5,818     | 1,271  | -78.2             | 17,837          | 18,689  |                   |  |
| March                                                                      | 10,174              | 8,777  | -13.7             | 1,039     | 1,426  | 37.3              | 11,213          | 10,203  |                   |  |
| April                                                                      | 10,259              | 9,323  | -9.1              | 1,517     | 4,823  | 217.8             | 11,776          | 14,146  | 20.1              |  |
| May                                                                        | 16,428              | 13,285 | -19.1             | 1,616     | 2,076  | 28.4              | 18,045          | 15,361  | -14.9             |  |
| June                                                                       | 12,319              | 14,408 | 17.0              | 667       | 2,359  | 253.4             | 12,987          | 16,767  | 29.1              |  |
| July                                                                       | 12,881              | 17,250 | 33.9              | 4,116     | 3,610  | -12.3             | 16,997          | 20,859  | 22.7              |  |
| August                                                                     | 8,211               | 3,331  | -59.4             | 3,836     | 1,083  | -71.8             | 12,047          | 4,414   | -63.4             |  |
| September                                                                  | 7,548               | -      | -                 | 4,016     | -      | -                 | 11,563          | -       | -                 |  |
| October                                                                    | 9,416               | -      | -                 | 9,298     | -      | -                 | 18,714          | -       | -                 |  |
| November                                                                   | 5,639               | -      | -                 | 6,120     | -      | -                 | 11,759          | -       | -                 |  |
| December                                                                   | 4,174               | -      | -                 | 1,100     | -      | -                 | 5,274           | -       | -                 |  |
| QUARTER:                                                                   |                     |        |                   |           |        |                   |                 |         |                   |  |
| First                                                                      | 27,477              | 39,039 | 42.1              | 8,806     | 5,222  | -40.7             | 36,283          | 44,261  | 22.0              |  |
| Second                                                                     | 39,006              | 37,016 | -                 | 3,801     | 9,258  | -                 | 42,808          | 46,274  | -                 |  |
| Third                                                                      | 28,639              | -      | -                 | 11,968    | -      | -                 | 40,608          | -       | -                 |  |
| Fourth                                                                     | 19,229              | -      | -                 | 16,517    | -      | -                 | 35,746          | -       | -                 |  |
| ANNUAL TOTAL:                                                              | 114,351             | -      | -                 | 41,093    | -      | -                 | 155,444         | -       | -                 |  |

#### Notes:

Value of intended construction of new housekeeping residences as well as additions and alterations to existing residences. Construction relating to hotels and other structures intended for use as transient accommodations are not included. Compiled from Dept. of planning and Natural Resources approved permits for which estimated value is available. [-] denotes data unavailable or not presented due to extreme fluations of percent changes.