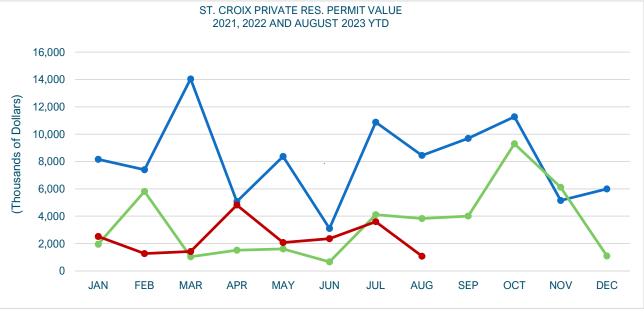

# **JANUARY 2022 to AUGUST 2023**

| Year To Date, Monthly, Quarterly and Annual Totals In Thousands of Dollars |                     |        |                   |           |        |                   |                 |         |                   |  |
|----------------------------------------------------------------------------|---------------------|--------|-------------------|-----------|--------|-------------------|-----------------|---------|-------------------|--|
| Period                                                                     | ST. THOMAS/ST. JOHN |        |                   | ST. CROIX |        |                   | U.S.V.I., TOTAL |         |                   |  |
|                                                                            | 2022                | 2023   | Percent<br>Change | 2022      | 2023   | Percent<br>Change | 2022            | 2023    | Percent<br>Change |  |
| YEAR TO DATE TOTAL:                                                        |                     |        |                   |           |        |                   |                 |         |                   |  |
| AUGUST                                                                     | 87,575              | 96,636 | 10.3              | 20,560    | 19,173 | -6.7              | 108,134         | 115,809 | 7.1               |  |
|                                                                            |                     |        |                   |           |        |                   |                 |         | Т                 |  |
| MONTH:                                                                     |                     |        |                   |           |        |                   |                 |         |                   |  |
| January                                                                    | 5,284               | 12,844 | 143.1             | 1,949     | 2,525  | 29.6              | 7,232           | 15,369  |                   |  |
| February                                                                   | 12,019              | 17,418 | 44.9              | 5,818     | 1,271  | -78.2             | 17,837          | 18,689  |                   |  |
| March                                                                      | 10,174              | 8,777  | -13.7             | 1,039     | 1,426  | 37.3              | 11,213          | 10,203  |                   |  |
| April                                                                      | 10,259              | 9,323  | -9.1              | 1,517     | 4,823  | 217.8             | 11,776          | 14,146  | 20.1              |  |
| May                                                                        | 16,428              | 13,285 | -19.1             | 1,616     | 2,076  | 28.4              | 18,045          | 15,361  | -14.9             |  |
| June                                                                       | 12,319              | 14,408 | 17.0              | 667       | 2,359  | 253.4             | 12,987          | 16,767  | 29.1              |  |
| July                                                                       | 12,881              | 17,250 | 33.9              | 4,116     | 3,610  | -12.3             | 16,997          | 20,859  | 22.7              |  |
| August                                                                     | 8,211               | 3,331  | -59.4             | 3,836     | 1,083  | -71.8             | 12,047          | 4,414   | -63.4             |  |
| September                                                                  | 7,548               | -      | -                 | 4,016     | -      | -                 | 11,563          | -       | -                 |  |
| October                                                                    | 9,416               | -      | -                 | 9,298     | -      | -                 | 18,714          | -       | -                 |  |
| November                                                                   | 5,639               | -      | -                 | 6,120     | -      | -                 | 11,759          | -       | -                 |  |
| December                                                                   | 4,174               | -      | -                 | 1,100     | -      | -                 | 5,274           | -       | -                 |  |
| QUARTER:                                                                   |                     |        |                   |           |        |                   |                 |         |                   |  |
| First                                                                      | 27,477              | 39,039 | 42.1              | 8,806     | 5,222  | -40.7             | 36,283          | 44,261  | 22.0              |  |
| Second                                                                     | 39,006              | 37,016 | -                 | 3,801     | 9,258  | -                 | 42,808          | 46,274  | -                 |  |
| Third                                                                      | 28,639              | -      | -                 | 11,968    | -      | -                 | 40,608          | -       | -                 |  |
| Fourth                                                                     | 19,229              | -      | -                 | 16,517    | -      | -                 | 35,746          | -       | -                 |  |
| ANNUAL TOTAL:                                                              | 114,351             | -      | -                 | 41,093    | -      | -                 | 155,444         | -       | -                 |  |

#### Notes:

Value of intended construction of new housekeeping residences as well as additions and alterations to existing residences. Construction relating to hotels and other structures intended for use as transient accommodations are not included. Compiled from Dept. of planning and Natural Resources approved permits for which estimated value is available. [-] denotes data unavailable or not presented due to extreme fluations of percent changes.