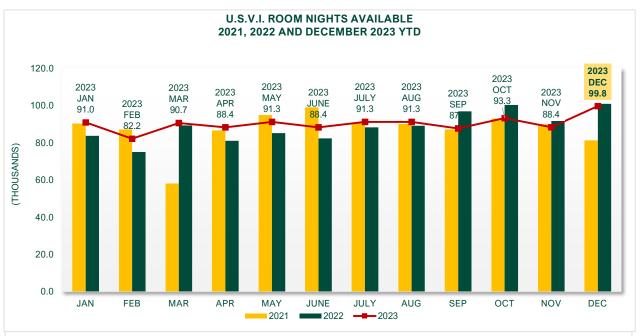

## Year To Date, Monthly, Quarterly and Annual Totals in thousands of units

| Period                    | ST. THOMAS/ST. JOHN |       |                   | ST. CROIX |       |                   | U.S.V.I., TOTAL |         |                   |
|---------------------------|---------------------|-------|-------------------|-----------|-------|-------------------|-----------------|---------|-------------------|
|                           | 2022                | 2023  | Percent<br>Change | 2022      | 2023  | Percent<br>Change | 2022            | 2023    | Percent<br>Change |
| YEAR TO DATE:<br>DECEMBER | 788.5               | 796.6 | 1.0               | 349.3     | 385.7 | 10.4              | 1,137.8         | 1,182.4 | 3.9               |
| MONTH:                    |                     |       |                   |           |       |                   |                 |         |                   |
| January                   | 66.0                | 67.5  | 2.2               | 26.1      | 32.7  | 25.0              | 83.8            | 91.0    | 8.7               |
| February                  | 59.1                | 60.9  | 3.2               | 23.6      | 29.5  | 25.0              | 75.1            | 82.2    | 9.4               |
| March                     | 71.1                | 66.8  | -6.1              | 27.2      | 33.0  | 21.4              | 89.4            | 90.7    | 1.5               |
| April                     | 64.0                | 65.3  | 2.1               | 25.3      | 31.9  | 26.2              | 81.1            | 88.4    | 8.9               |
| May                       | 66.3                | 67.5  | 1.7               | 27.5      | 33.0  | 19.8              | 85.3            | 91.3    | 7.0               |
| June                      | 64.1                | 65.3  | 1.9               | 26.6      | 31.9  | 19.8              | 82.5            | 88.4    | 7.1               |
| July                      | 66.1                | 67.5  | 2.1               | 31.2      | 33.0  | 5.8               | 88.4            | 91.3    | 3.3               |
| August                    | 66.1                | 67.5  | 2.0               | 32.0      | 33.0  | 3.0               | 89.2            | 91.3    | 2.3               |
| September                 | 65.1                | 65.3  | 0.2               | 31.9      | 31.3  | -1.9              | 97.0            | 87.8    | -9.5              |
| October                   | 67.5                | 70.4  | 4.2               | 32.9      | 32.3  | -1.9              | 100.5           | 93.3    | -7.1              |
| November                  | 65.1                | 65.4  | 0.5               | 31.9      | 31.9  | 0.0               | 97.0            | 88.4    | -8.8              |
| December                  | 68.0                | 67.5  | -0.9              | 33.0      | 32.3  | -2.1              | 101.0           | 99.8    | -1.3              |
| QUARTER:                  |                     |       |                   |           |       |                   |                 |         |                   |
| First                     | 196.2               | 195.2 | -0.5              | 76.9      | 95.2  | 23.7              | 273.1           | 290.4   | 6.3               |
| Second                    | 194.3               | 198.0 | 1.9               | 79.5      | 96.8  | 21.9              | 273.8           | 294.8   | 7.7               |
| Third                     | 197.3               | 200.2 | 1.4               | 95.1      | 97.2  | 2.3               | 292.4           | 297.4   | 1.7               |
| Fourth                    | 200.7               | 203.2 | 1.3               | 97.8      | 96.5  | -1.3              | 298.5           | 299.7   | 0.4               |
| ANNUAL TOTAL:             | 788.5               | 796.6 | 1.0               | 349.3     | 385.7 | 10.4              | 1,137.8         | 1,182.4 | 3.9               |