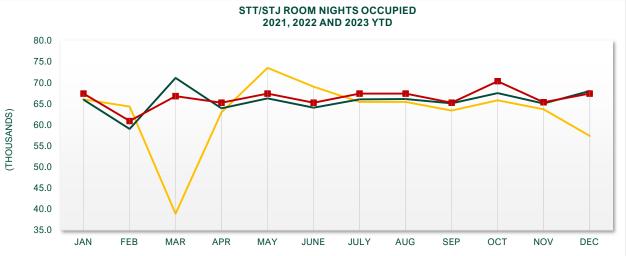

## Year To Date, Monthly, Quarterly and Annual Totals in thousands of units

| Period                    | ST. THOMAS/ST. JOHN |       |                   | ST. CROIX |       |                   | U.S.V.I., TOTAL |         |                   |
|---------------------------|---------------------|-------|-------------------|-----------|-------|-------------------|-----------------|---------|-------------------|
|                           | 2022                | 2023  | Percent<br>Change | 2022      | 2023  | Percent<br>Change | 2022            | 2023    | Percent<br>Change |
| YEAR TO DATE:<br>DECEMBER | 788.5               | 796.6 | 1.0               | 349.3     | 385.7 | 10.4              | 1,137.8         | 1,182.4 | 3.9               |
| MONTH:                    |                     |       |                   |           |       |                   |                 |         |                   |
| January                   | 66.0                | 67.5  | 2.2               | 26.1      | 32.7  | 25.0              | 83.8            | 91.0    | 8.7               |
| February                  | 59.1                | 60.9  | 3.2               | 23.6      | 29.5  | 25.0              | 75.1            | 82.2    | 9.4               |
| March                     | 71.1                | 66.8  | -6.1              | 27.2      | 33.0  | 21.4              | 89.4            | 90.7    | 1.5               |
| April                     | 64.0                | 65.3  | 2.1               | 25.3      | 31.9  | 26.2              | 81.1            | 88.4    | 8.9               |
| May                       | 66.3                | 67.5  | 1.7               | 27.5      | 33.0  | 19.8              | 85.3            | 91.3    | 7.0               |
| June                      | 64.1                | 65.3  | 1.9               | 26.6      | 31.9  | 19.8              | 82.5            | 88.4    | 7.1               |
| July                      | 66.1                | 67.5  | 2.1               | 31.2      | 33.0  | 5.8               | 88.4            | 91.3    | 3.3               |
| August                    | 66.1                | 67.5  | 2.0               | 32.0      | 33.0  | 3.0               | 89.2            | 91.3    | 2.3               |
| September                 | 65.1                | 65.3  | 0.2               | 31.9      | 31.3  | -1.9              | 97.0            | 87.8    | -9.5              |
| October                   | 67.5                | 70.4  | 4.2               | 32.9      | 32.3  | -1.9              | 100.5           | 93.3    | -7.1              |
| November                  | 65.1                | 65.4  | 0.5               | 31.9      | 31.9  | 0.0               | 97.0            | 88.4    | -8.8              |
| December                  | 68.0                | 67.5  | -0.9              | 33.0      | 32.3  | -2.1              | 101.0           | 99.8    | -1.3              |
| QUARTER:                  |                     |       |                   |           |       |                   |                 |         |                   |
| First                     | 196.2               | 195.2 | -0.5              | 76.9      | 95.2  | 23.7              | 273.1           | 290.4   | 6.3               |
| Second                    | 194.3               | 198.0 | 1.9               | 79.5      | 96.8  | 21.9              | 273.8           | 294.8   | 7.7               |
| Third                     | 197.3               | 200.2 | 1.4               | 95.1      | 97.2  | 2.3               | 292.4           | 297.4   | 1.7               |
| Fourth                    | 200.7               | 203.2 | 1.3               | 97.8      | 96.5  | -1.3              | 298.5           | 299.7   | 0.4               |
| ANNUAL TOTAL:             | 788.5               | 796.6 | 1.0               | 349.3     | 385.7 | 10.4              | 1,137.8         | 1,182.4 | 3.9               |