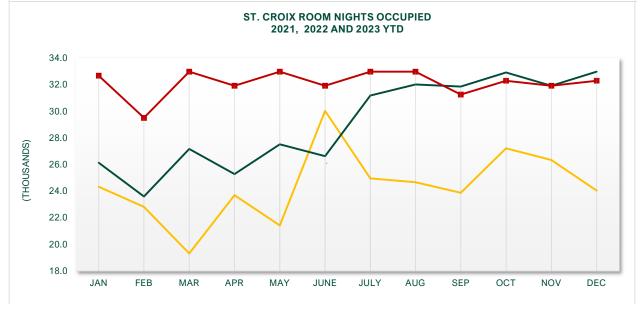

## Year To Date, Monthly, Quarterly and Annual Totals in thousands of units

| Period                    | ST. THOMAS/ST. JOHN |       |                   | ST. CROIX |       |                   | U.S.V.I., TOTAL |         |                   |
|---------------------------|---------------------|-------|-------------------|-----------|-------|-------------------|-----------------|---------|-------------------|
|                           | 2022                | 2023  | Percent<br>Change | 2022      | 2023  | Percent<br>Change | 2022            | 2023    | Percent<br>Change |
| YEAR TO DATE:<br>DECEMBER | 788.5               | 796.6 | 1.0               | 349.3     | 385.7 | 10.4              | 1,137.8         | 1,182.4 | 3.9               |
| MONTH:                    |                     |       |                   |           |       |                   |                 |         |                   |
| January                   | 66.0                | 67.5  | 2.2               | 26.1      | 32.7  | 25.0              | 83.8            | 91.0    | 8.7               |
| February                  | 59.1                | 60.9  | 3.2               | 23.6      | 29.5  | 25.0              | 75.1            | 82.2    | 9.4               |
| March                     | 71.1                | 66.8  | -6.1              | 27.2      | 33.0  | 21.4              | 89.4            | 90.7    | 1.5               |
| April                     | 64.0                | 65.3  | 2.1               | 25.3      | 31.9  | 26.2              | 81.1            | 88.4    | 8.9               |
| May                       | 66.3                | 67.5  | 1.7               | 27.5      | 33.0  | 19.8              | 85.3            | 91.3    | 7.0               |
| June                      | 64.1                | 65.3  | 1.9               | 26.6      | 31.9  | 19.8              | 82.5            | 88.4    | 7.1               |
| July                      | 66.1                | 67.5  | 2.1               | 31.2      | 33.0  | 5.8               | 88.4            | 91.3    | 3.3               |
| August                    | 66.1                | 67.5  | 2.0               | 32.0      | 33.0  | 3.0               | 89.2            | 91.3    | 2.3               |
| September                 | 65.1                | 65.3  | 0.2               | 31.9      | 31.3  | -1.9              | 97.0            | 87.8    | -9.5              |
| October                   | 67.5                | 70.4  | 4.2               | 32.9      | 32.3  | -1.9              | 100.5           | 93.3    | -7.1              |
| November                  | 65.1                | 65.4  | 0.5               | 31.9      | 31.9  | 0.0               | 97.0            | 88.4    | -8.8              |
| December                  | 68.0                | 67.5  | -0.9              | 33.0      | 32.3  | -2.1              | 101.0           | 99.8    | -1.3              |
| QUARTER:                  |                     |       |                   |           |       |                   |                 |         |                   |
| First                     | 196.2               | 195.2 | -0.5              | 76.9      | 95.2  | 23.7              | 273.1           | 290.4   | 6.3               |
| Second                    | 194.3               | 198.0 | 1.9               | 79.5      | 96.8  | 21.9              | 273.8           | 294.8   | 7.7               |
| Third                     | 197.3               | 200.2 | 1.4               | 95.1      | 97.2  | 2.3               | 292.4           | 297.4   | 1.7               |
| Fourth                    | 200.7               | 203.2 | 1.3               | 97.8      | 96.5  | -1.3              | 298.5           | 299.7   | 0.4               |
| ANNUAL TOTAL:             | 788.5               | 796.6 | 1.0               | 349.3     | 385.7 | 10.4              | 1,137.8         | 1,182.4 | 3.9               |