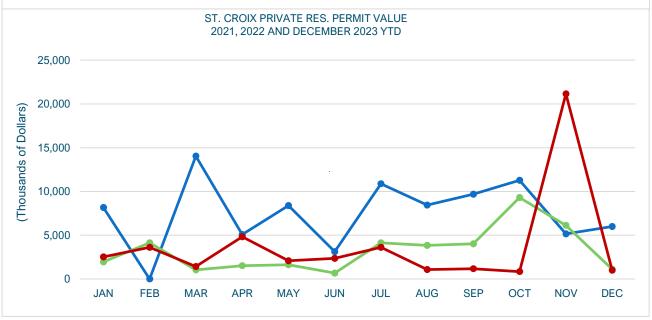

# **JANUARY 2022 to DECEMBER 2023**

| Year To Date, Monthly, Quarterly and Annual Totals In Thousands of Dollars |                     |         |                   |        |          |                   |                 |         |                   |
|----------------------------------------------------------------------------|---------------------|---------|-------------------|--------|----------|-------------------|-----------------|---------|-------------------|
|                                                                            | ST. THOMAS/ST. JOHN |         |                   | S      | T. CROIX |                   | U.S.V.I., TOTAL |         |                   |
| Period                                                                     | 2022                | 2023    | Percent<br>Change | 2022   | 2023     | Percent<br>Change | 2022            | 2023    | Percent<br>Change |
| YEAR TO DATE TOTAL:<br>DECEMBER                                            | 115,213             | 141,691 | 23.0              | 39,391 | 45,654   | 15.9              | 154,604         | 187,345 | 21.2              |
| MONTH:                                                                     |                     |         |                   |        |          |                   |                 |         |                   |
| January                                                                    | 5,284               | 12,844  | _                 | 1,949  | 2,525    | 29.6              | 7,232           | 15,369  | _                 |
| February                                                                   | 12,881              | 17,250  | 33.9              | 4,116  | 3,610    | -12.3             | 16,997          | 20,859  | 22.7              |
| March                                                                      | 10,174              | 8,777   | -13.7             | 1,039  | 1,426    | 37.3              | 11,213          | 10,203  |                   |
| April                                                                      | 10,259              | 9,323   | -9.1              | 1,517  | 4,823    | _                 | 11,776          | 14,146  |                   |
| May                                                                        | 16,428              | 13,285  | -19.1             | 1,616  | 2,076    | 28.4              | 18,045          | 15,361  | -14.9             |
| June                                                                       | 12,319              | 14,408  | 17.0              | 667    | 2,359    | _                 | 12,987          | 16,767  | 29.1              |
| July                                                                       | 12,881              | 17,250  | 33.9              | 4,116  | 3,610    | -12.3             | 16,997          | 20,859  | 22.7              |
| August                                                                     | 8,211               | 3,331   | -59.4             | 3,836  | 1,083    | -71.8             | 12,047          | 4,414   | -63.4             |
| September                                                                  | 7,548               | 13,631  | 80.6              | 4,016  | 1,173    | -70.8             | 11,563          | 14,804  | 28.0              |
| October                                                                    | 9,416               | 9,156   | -2.8              | 9,298  | 840      | -91.0             | 18,714          | 9,996   | -46.6             |
| November                                                                   | 5,639               | 21,212  | -                 | 6,120  | 21,140   | -                 | 11,759          | 42,351  | -                 |
| December                                                                   | 4,174               | 1,225   | -70.7             | 1,100  | 989      | -10.0             | 5,274           | 2,214   | -58.0             |
| OHARTER.                                                                   |                     |         |                   |        |          | 1                 |                 |         |                   |
| QUARTER:<br>First                                                          | 28,339              | 38,870  | 37.2              | 7,104  | 7,561    | 6.4               | 35,443          | 46,432  | 31.0              |
| Second                                                                     | 39,006              | 37,016  | -5.1              | 3,801  | 9,258    | 0.4               | 42,808          | 46,432  | 8.1               |
| Third                                                                      | 28,639              | 34,211  | 19.5              | 11,968 | 5,865    | -51.0             | 40,608          | 40,077  | -1.3              |
| Fourth                                                                     | 19,229              | 31,593  | 64.3              | 16,517 | 22,969   | 39.1              | 35,746          | 54,562  |                   |
| ANNUAL TOTAL:                                                              | 115,213             | 141,691 | 23.0              | 39,391 | 45,654   | 15.9              | 154,604         | 187,345 | 21.2              |

#### Notes:

Value of intended construction of new housekeeping residences as well as additions and alterations to existing residences. Construction relating to hotels and other structures intended for use as transient accommodations are not included. Compiled from Dept. of planning and Natural Resources approved permits for which estimated value is available. [-] denotes data unavailable or not presented due to extreme fluations of percent changes.