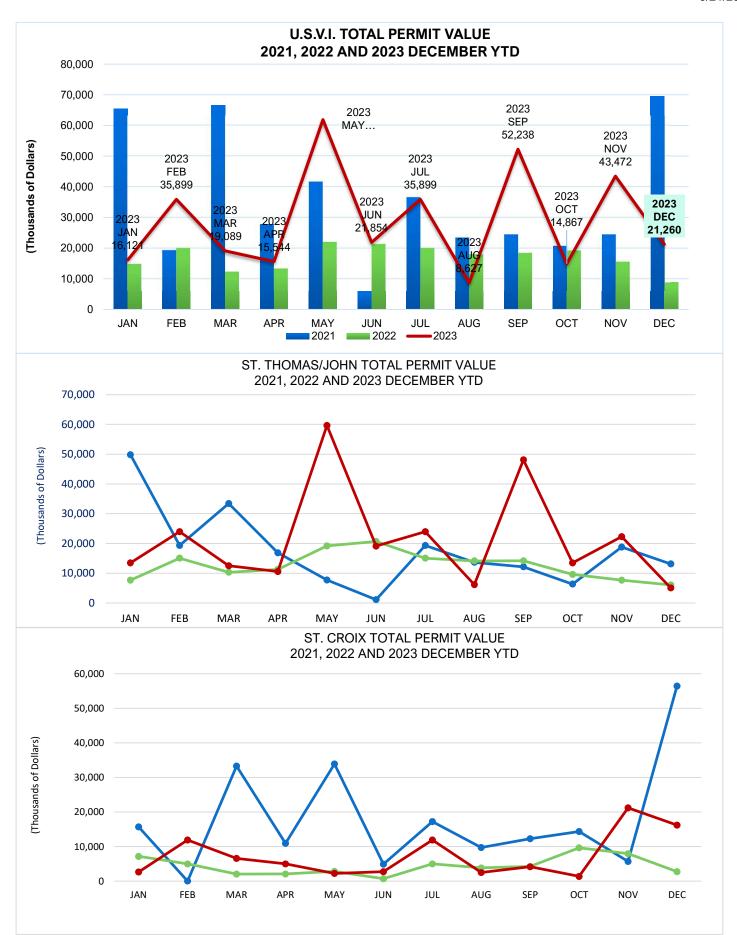

# **TOTAL CONSTRUCTION PERMIT VALUE - U.S. VIRGIN ISLANDS**

# **JANUARY 2022 to DECEMBER 2023**

Year To Date, Monthly, Quarterly and Annual Totals In Thousands of Dollars (\$)

| Period              | ST. THOMAS/ST. JOHN |         |                   | ST. CROIX |        |                   | U.S.V.I., TOTAL |         |                   |
|---------------------|---------------------|---------|-------------------|-----------|--------|-------------------|-----------------|---------|-------------------|
|                     | 2022                | 2023    | Percent<br>Change | 2022      | 2023   | Percent<br>Change | 2022            | 2023    | Percent<br>Change |
| YEAR TO DATE TOTAL: |                     |         |                   |           |        |                   |                 |         |                   |
| DECEMBER            | 150,869             | 258,310 | 71.2              | 53,129    | 88,439 | 66.5              | 203,998         | 346,749 | 70.0              |
| MONTH:              |                     |         |                   |           |        |                   |                 |         |                   |
| January             | 7,675               | 13,476  | 75.6              | 7,163     | 2,645  | -63.1             | 14,838          | 16,121  | 8.6               |
| February            | 15,063              | 23,982  | 59.2              | 4,978     | 11,917 | 139.4             | 20,041          | 35,899  | 79.1              |
| March               | 10,295              | 12,496  | 21.4              | 2,036     | 6,593  | -                 | 12,331          | 19,089  | 54.8              |
| April               | 11,283              | 10,567  | -6.3              | 2,066     | 4,977  | -                 | 13,349          | 15,544  | 16.4              |
| May                 | 19,186              | 59,653  | -                 | 2,815     | 2,226  | -20.9             | 22,001          | 61,879  | -                 |
| June                | 20,657              | 19,117  | -7.5              | 679       | 2,737  | -                 | 21,335          | 21,854  | 2.4               |
| July                | 15,063              | 23,982  | 59.2              | 4,978     | 11,917 | -                 | 20,041          | 35,899  | 79.1              |
| August              | 14,161              | 6,137   | -56.7             | 3,836     | 2,490  | -35.1             | 17,997          | 8,627   | -52.1             |
| September           | 14,205              | 48,089  | -                 | 4,258     | 4,150  | -2.5              | 18,464          | 52,238  | -                 |
| October             | 9,585               | 13,485  | 40.7              | 9,650     | 1,382  | -85.7             | 19,234          | 14,867  | -22.7             |
| November            | 7,640               | 22,282  | 191.6             | 7,935     | 21,190 | 167.0             | 15,576          | 43,472  | 179.1             |
| December            | 6,056               | 5,045   | -16.7             | 2,735     | 16,215 | 492.9             | 8,791           | 21,260  | 141.9             |
| QUARTER:            |                     |         |                   |           |        |                   |                 |         |                   |
| First               | 33,033              | 49,954  | 51.2              | 14,177    | 21,155 | 49.2              | 47,210          | 71,109  | 50.6              |
| Second              | 51,126              | 89,337  | 74.7              | 5,559     | 9,941  | 78.8              | 56,686          | 99,278  | 75.1              |
| Third               | 43,429              | 78,207  | 80.1              | 13,073    | 18,557 | 41.9              | 56,502          | 96,764  | 71.3              |
| Fourth              | 23,281              | 40,812  | 75.3              | 20,320    | 38,787 | 90.9              | 43,601          | 79,599  | 82.6              |
| ANNUAL TOTAL:       | 150,869             | 258,310 | 71.2              | 53,129    | 88,439 | 66.5              | 203,998         | 346,749 | 70.0              |

#### Notes:

Value of all types of intended building construction. Compiled from Dept. of Planning and Natural Resources approved permits for which estimated value is available. [-] denotes data unavailable or not presented due to extreme fluctuations of percent changes. Data subject to revision.