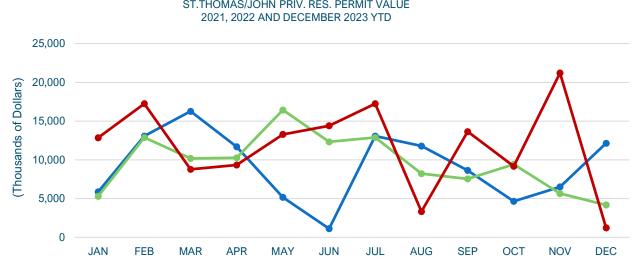

# **JANUARY 2022 to DECEMBER 2023**

| Year To Date, Monthly, Quarterly and Annual Totals In Thousands of Dollars |                     |         |                   |        |          |                   |                 |         |                   |
|----------------------------------------------------------------------------|---------------------|---------|-------------------|--------|----------|-------------------|-----------------|---------|-------------------|
|                                                                            | ST. THOMAS/ST. JOHN |         |                   | S      | T. CROIX |                   | U.S.V.I., TOTAL |         |                   |
| Period                                                                     | 2022                | 2023    | Percent<br>Change | 2022   | 2023     | Percent<br>Change | 2022            | 2023    | Percent<br>Change |
| YEAR TO DATE TOTAL:<br>DECEMBER                                            | 115,213             | 141,691 | 23.0              | 39,391 | 45,654   | 15.9              | 154,604         | 187,345 | 21.2              |
| MONTH:                                                                     |                     |         |                   |        |          |                   |                 |         |                   |
| January                                                                    | 5,284               | 12,844  | _                 | 1,949  | 2,525    | 29.6              | 7,232           | 15,369  | _                 |
| February                                                                   | 12,881              | 17,250  | 33.9              | 4,116  | 3,610    | -12.3             | 16,997          | 20,859  | 22.7              |
| March                                                                      | 10,174              | 8,777   | -13.7             | 1,039  | 1,426    | 37.3              | 11,213          | 10,203  |                   |
| April                                                                      | 10,259              | 9,323   | -9.1              | 1,517  | 4,823    | _                 | 11,776          | 14,146  |                   |
| May                                                                        | 16,428              | 13,285  | -19.1             | 1,616  | 2,076    | 28.4              | 18,045          | 15,361  | -14.9             |
| June                                                                       | 12,319              | 14,408  | 17.0              | 667    | 2,359    | _                 | 12,987          | 16,767  | 29.1              |
| July                                                                       | 12,881              | 17,250  | 33.9              | 4,116  | 3,610    | -12.3             | 16,997          | 20,859  | 22.7              |
| August                                                                     | 8,211               | 3,331   | -59.4             | 3,836  | 1,083    | -71.8             | 12,047          | 4,414   | -63.4             |
| September                                                                  | 7,548               | 13,631  | 80.6              | 4,016  | 1,173    | -70.8             | 11,563          | 14,804  | 28.0              |
| October                                                                    | 9,416               | 9,156   | -2.8              | 9,298  | 840      | -91.0             | 18,714          | 9,996   | -46.6             |
| November                                                                   | 5,639               | 21,212  | -                 | 6,120  | 21,140   | -                 | 11,759          | 42,351  | -                 |
| December                                                                   | 4,174               | 1,225   | -70.7             | 1,100  | 989      | -10.0             | 5,274           | 2,214   | -58.0             |
| OHARTER.                                                                   |                     |         |                   |        |          | 1                 |                 |         |                   |
| QUARTER:<br>First                                                          | 28,339              | 38,870  | 37.2              | 7,104  | 7,561    | 6.4               | 35,443          | 46,432  | 31.0              |
| Second                                                                     | 39,006              | 37,016  | -5.1              | 3,801  | 9,258    | 0.4               | 42,808          | 46,432  | 8.1               |
| Third                                                                      | 28,639              | 34,211  | 19.5              | 11,968 | 5,865    | -51.0             | 40,608          | 40,077  | -1.3              |
| Fourth                                                                     | 19,229              | 31,593  | 64.3              | 16,517 | 22,969   | 39.1              | 35,746          | 54,562  |                   |
| ANNUAL TOTAL:                                                              | 115,213             | 141,691 | 23.0              | 39,391 | 45,654   | 15.9              | 154,604         | 187,345 | 21.2              |

#### Notes:

Value of intended construction of new housekeeping residences as well as additions and alterations to existing residences. Construction relating to hotels and other structures intended for use as transient accommodations are not included. Compiled from Dept. of planning and Natural Resources approved permits for which estimated value is available. [-] denotes data unavailable or not presented due to extreme fluations of percent changes.