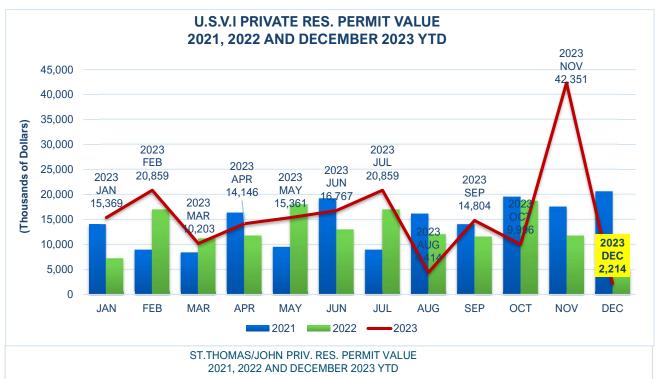

# PRIVATE RESIDENTIAL CONSTRUCTION PERMITS VALUE - U.S. Virgin Islands

# **JANUARY 2022 to DECEMBER 2023**

| Year To Date, Monthly, Quarterly and Annual Totals In Thousands of Dollars |                     |         |                   |        |          |                   |                 |         |                   |
|----------------------------------------------------------------------------|---------------------|---------|-------------------|--------|----------|-------------------|-----------------|---------|-------------------|
|                                                                            | ST. THOMAS/ST. JOHN |         |                   | S      | T. CROIX |                   | U.S.V.I., TOTAL |         |                   |
| Period                                                                     | 2022                | 2023    | Percent<br>Change | 2022   | 2023     | Percent<br>Change | 2022            | 2023    | Percent<br>Change |
| YEAR TO DATE TOTAL:<br>DECEMBER                                            | 115,213             | 141,691 | 23.0              | 39,391 | 45,654   | 15.9              | 154,604         | 187,345 | 21.2              |
| MONTH:                                                                     |                     |         |                   |        |          |                   |                 |         |                   |
| January                                                                    | 5,284               | 12,844  | _                 | 1,949  | 2,525    | 29.6              | 7,232           | 15,369  | _                 |
| February                                                                   | 12,881              | 17,250  | 33.9              | 4,116  | 3,610    | -12.3             | 16,997          | 20,859  | 22.7              |
| March                                                                      | 10,174              | 8,777   | -13.7             | 1,039  | 1,426    | 37.3              | 11,213          | 10,203  |                   |
| April                                                                      | 10,259              | 9,323   | -9.1              | 1,517  | 4,823    | _                 | 11,776          | 14,146  |                   |
| May                                                                        | 16,428              | 13,285  | -19.1             | 1,616  | 2,076    | 28.4              | 18,045          | 15,361  | -14.9             |
| June                                                                       | 12,319              | 14,408  | 17.0              | 667    | 2,359    | _                 | 12,987          | 16,767  | 29.1              |
| July                                                                       | 12,881              | 17,250  | 33.9              | 4,116  | 3,610    | -12.3             | 16,997          | 20,859  | 22.7              |
| August                                                                     | 8,211               | 3,331   | -59.4             | 3,836  | 1,083    | -71.8             | 12,047          | 4,414   | -63.4             |
| September                                                                  | 7,548               | 13,631  | 80.6              | 4,016  | 1,173    | -70.8             | 11,563          | 14,804  | 28.0              |
| October                                                                    | 9,416               | 9,156   | -2.8              | 9,298  | 840      | -91.0             | 18,714          | 9,996   | -46.6             |
| November                                                                   | 5,639               | 21,212  | -                 | 6,120  | 21,140   | -                 | 11,759          | 42,351  | -                 |
| December                                                                   | 4,174               | 1,225   | -70.7             | 1,100  | 989      | -10.0             | 5,274           | 2,214   | -58.0             |
| OHARTER.                                                                   |                     |         |                   |        |          | 1                 |                 |         |                   |
| QUARTER:<br>First                                                          | 28,339              | 38,870  | 37.2              | 7,104  | 7,561    | 6.4               | 35,443          | 46,432  | 31.0              |
| Second                                                                     | 39,006              | 37,016  | -5.1              | 3,801  | 9,258    | 0.4               | 42,808          | 46,432  | 8.1               |
| Third                                                                      | 28,639              | 34,211  | 19.5              | 11,968 | 5,865    | -51.0             | 40,608          | 40,077  | -1.3              |
| Fourth                                                                     | 19,229              | 31,593  | 64.3              | 16,517 | 22,969   | 39.1              | 35,746          | 54,562  |                   |
| ANNUAL TOTAL:                                                              | 115,213             | 141,691 | 23.0              | 39,391 | 45,654   | 15.9              | 154,604         | 187,345 | 21.2              |

#### Notes:

Value of intended construction of new housekeeping residences as well as additions and alterations to existing residences. Construction relating to hotels and other structures intended for use as transient accommodations are not included. Compiled from Dept. of planning and Natural Resources approved permits for which estimated value is available. [-] denotes data unavailable or not presented due to extreme fluations of percent changes.