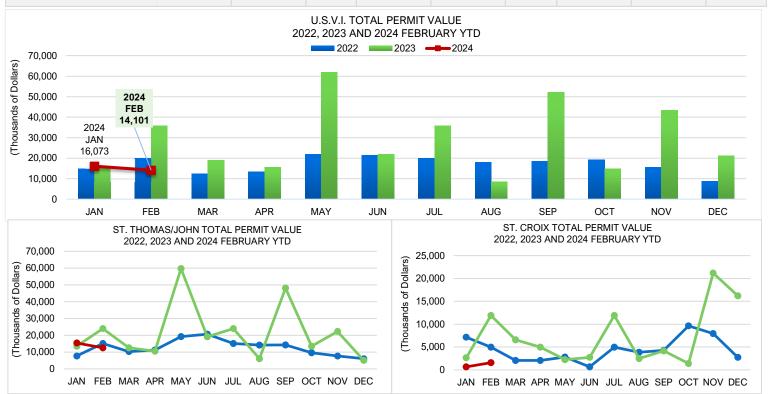

### **TOTAL CONSTRUCTION PERMIT VALUE - U.S. VIRGIN ISLANDS**

### **JANUARY 2023 to FEBRUARY 2024**

Year To Date, Monthly, Quarterly and Annual Totals In Thousands of Dollars (\$)

| Period              | ST. THOMAS/ST. JOHN |        |        | ST. CROIX |       |        | U.S.V.I., TOTAL |        |       |
|---------------------|---------------------|--------|--------|-----------|-------|--------|-----------------|--------|-------|
|                     | 2023                | 2024   | % Chg. | 2023      | 2024  | % Chg. | 2023            | 2024   | % Chg |
| YEAR TO DATE TOTAL: |                     |        |        |           | '     |        |                 |        |       |
| FEBRUARY            | 37,458              | 27,924 | -25.5  | 14,562    | 2,250 | -84.5  | 52,020          | 30,173 | -42.0 |
| January             | 13,476              | 15,407 | 14.3   | 2,645     | 666   | -74.8  | 16,121          | 16,073 | -0.3  |
| February            | 23,982              | 12,516 | -47.8  | 11,917    | 1,584 | -86.7  | 35,899          | 14,101 | -60.7 |
| March               | 12,496              | -      | -      | 6,593     | -     | -      | 19,089          | -      | -     |
| April               | 10,567              | _      | -      | 4,977     | -     | -      | 15,544          | -      | -     |
| May                 | 59,653              | _      | -      | 2,226     | -     | -      | 61,879          | -      | -     |
| June                | 19,117              | _      | -      | 2,737     | -     | -      | 21,854          | -      | -     |
| July                | 23,982              | -      | -      | 11,917    | _     | -      | 35,899          | -      | -     |
| August              | 6,137               | =      | -      | 2,490     | -     | -      | 8,627           | -      | -     |
| September           | 48,089              | _      | -      | 4,150     | -     | -      | 52,238          | -      | -     |
| October             | 13,485              | -      | -      | 1,382     | _     | -      | 14,867          | -      | -     |
| November            | 22,282              | _      | -      | 21,190    | -     | -      | 43,472          | -      | -     |
| December            | 5,045               | -      | -      | 16,215    | -     | -      | 21,260          | -      | -     |
| QUARTER:            |                     |        |        |           |       |        |                 |        |       |
| First               | 49,954              | -      | -      | 21,155    | _     | -      | 71,109          | -      | -     |
| Second              | 89,337              | -      | -      | 9,941     | -     | -      | 99,278          | -      | -     |
| Third               | 78,207              | -      | -      | 18,557    | -     | -      | 96,764          | -      | -     |
| Fourth              | 40,812              | -      | -      | 38,787    | -     | -      | 79,599          | -      | -     |
| ANNUAL TOTAL:       | 258,310             | -      | -      | 88,439    | -     | -      | 346,749         | -      | -     |

NOTES: Value of all types of intended building construction. Compiled from the Dept. of Planning and Natural Resources approved permits for which estimated value is available. [-] denotes data unavailable or not presented due to extreme fluctuations of percent changes. Data subject to revision.