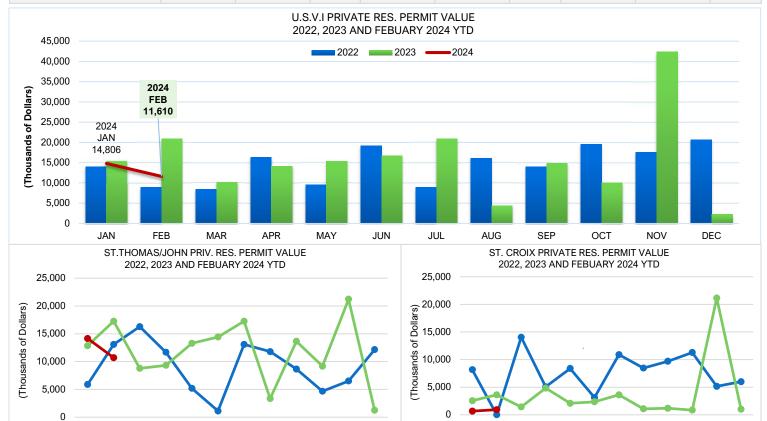

### PRIVATE RESIDENTIAL CONSTRUCTION PERMITS VALUE

### **JANUARY 2023 to FEBRUARY 2024**

U.S. Virgin Islands Year To Date, Monthly, Quarterly and Annual Totals In Thousands of Dollars

| PERIOD              | ST. THOMAS/ST. JOHN |        |        | ST. CROIX |       |        | U.S.V.I., TOTAL |        |        |
|---------------------|---------------------|--------|--------|-----------|-------|--------|-----------------|--------|--------|
|                     | 2023                | 2024   | % Chg. | 2023      | 2024  | % Chg. | 2023            | 2024   | % Chg. |
| YEAR TO DATE TOTAL: |                     |        |        |           |       |        |                 |        |        |
| FEBRUARY            | 30,094              | 24,834 | -17.5  | 6,135     | 1,581 | -74.2  | 36,229          | 26,416 | -27.1  |
| January             | 12,844              | 14,146 | 10.1   | 2,525     | 661   | -73.8  | 15,369          | 14,806 | -3.7   |
| February            | 17,250              | 10,689 | -38.0  | 3,610     | 921   | -74.5  | 20,859          | 11,610 | -44.3  |
| March               | 8,777               | -      | -      | 1,426     | -     | -      | 10,203          | -      | -      |
| April               | 9,323               | -      | -      | 4,823     | -     | -      | 14,146          | -      | -      |
| May                 | 13,285              | -      | -      | 2,076     | -     | -      | 15,361          | -      | -      |
| June                | 14,408              | -      | -      | 2,359     | -     | -      | 16,767          | -      | -      |
| July                | 17,250              | -      | -      | 3,610     | -     | -      | 20,859          | -      | -      |
| August              | 3,331               | -      | -      | 1,083     | -     | -      | 4,414           | -      | -      |
| September           | 13,631              | -      | -      | 1,173     | -     | -      | 14,804          | -      | -      |
| October             | 9,156               | -      | -      | 840       | -     | -      | 9,996           | -      | -      |
| November            | 21,212              | -      | -      | 21,140    | -     | -      | 42,351          | -      | -      |
| December            | 1,225               | -      | -      | 989       | -     | -      | 2,214           | -      | _      |
| QUARTER:            |                     |        |        |           |       |        |                 |        |        |
| First               | 38,870              | -      | -      | 7,561     | -     | -      | 46,432          | -      | =      |
| Second              | 37,016              | -      | -      | 9,258     | -     | -      | 46,274          | -      | -      |
| Third               | 34,211              | -      | -      | 5,865     | -     | -      | 40,077          | -      | -      |
| Fourth              | 31,593              | -      | -      | 22,969    | -     | -      | 54,562          | -      | -      |
| ANNUAL TOTAL:       | 141,691             | -      | -      | 45,654    | -     | -      | 187,345         | -      | -      |

Value of intended construction of new housekeeping residences as well as additions and alterations to existing residences. Construction relating to hotels and other structures intended for use as transient accommodations are not included. Compiled from Dept. of Planning & Natural Resources approved permits for which estimated value is available. [-] denotes data unavailable or not presented due to extreme fluctuations of percent changes. *Data subject to revision.* 