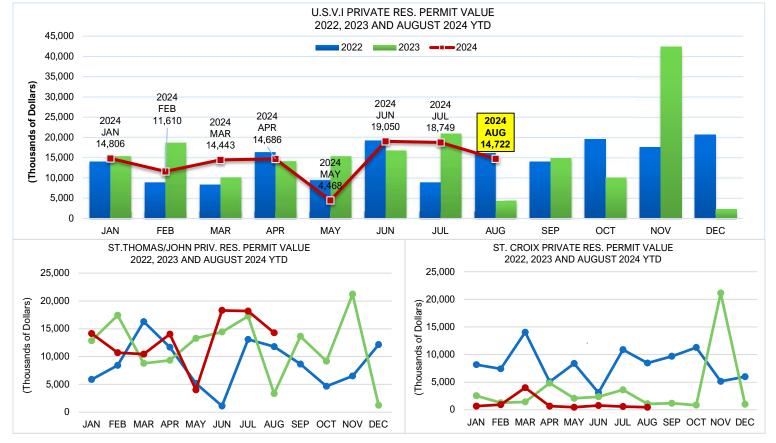

### PRIVATE RESIDENTIAL CONSTRUCTION PERMITS VALUE

#### JANUARY 2023 to AUGUST 2024

| U.S. Virgin Islands Year To Date, Monthly, Quarterly and Annual Totals In Thousands of D | ollars |
|------------------------------------------------------------------------------------------|--------|
|------------------------------------------------------------------------------------------|--------|

| PERIOD              | ST. THOMAS/ST. JOHN |         |        | ST. CROIX |       |        | U.S.V.I., TOTAL |         |        |
|---------------------|---------------------|---------|--------|-----------|-------|--------|-----------------|---------|--------|
|                     | 2023                | 2024 9  | % Chg. | 2023      | 2024  | % Chg. | 2023            | 2024    | % Chg. |
| YEAR TO DATE TOTAL: |                     |         |        |           |       |        |                 |         |        |
| AUGUST              | 96,636              | 104,055 | 7.7    | 19,173    | 8,477 | -55.8  | 115,809         | 112,532 | -2.8   |
| January             | 12,844              | 14,146  | 10.1   | 2,525     | 661   | -73.8  | 15,369          | 14,806  | -3.7   |
| February            | 17,418              | 10,689  | -38.6  | 1,271     | 921   | -27.5  | 18,689          | 11,610  | -37.9  |
| March               | 8,777               | 10,439  | 18.9   | 1,426     | 4,004 | -      | 10,203          | 14,443  | 41.6   |
| April               | 9,323               | 14,037  | 50.6   | 4,823     | 649   | -86.5  | 14,146          | 14,686  | 3.8    |
| Мау                 | 13,285              | 4,013   | -69.8  | 2,076     | 455   | -      | 15,361          | 4,468   | -70.9  |
| June                | 14,408              | 18,295  | 27.0   | 2,359     | 755   | -68.0  | 16,767          | 19,050  | 13.6   |
| July                | 17,250              | 18,168  | 5.3    | 3,610     | 581   | -83.9  | 20,859          | 18,749  | -10.1  |
| August              | 3,331               | 14,270  | -      | 1,083     | 452   | -58.2  | 4,414           | 14,722  | -      |
| September           | 13,631              | -       | -      | 1,173     | -     | -      | 14,804          | -       | -      |
| October             | 9,156               | -       | -      | 840       | -     | -      | 9,996           | -       | -      |
| November            | 21,212              | -       | -      | 21,140    | -     | -      | 42,351          | -       | -      |
| December            | 1,225               | -       | -      | 989       | -     | -      | 2,214           | -       | -      |
| QUARTER:            |                     |         |        |           |       |        |                 |         |        |
| First               | 39,039              | 35,274  | -9.6   | 5,222     | 5,585 | 6.9    | 44,261          | 40,859  | -7.7   |
| Second              | 37,016              | 36,344  | -1.8   | 9,258     | 1,859 | -79.9  | 46,274          | 38,203  | -17.4  |
| Third               | 34,211              | -       | -      | 5,865     | -     | -      | 40,077          | -       | -      |
| Fourth              | 31,593              | -       | -      | 22,969    | -     | -      | 54,562          | -       | -      |
| ANNUAL TOTAL:       | 141,859             | -       | -      | 43,315    | -     | -      | 185,175         | -       | -      |

Value of intended construction of new housekeeping residences as well as additions and alterations to existing residences. Construction relating to hotels and other structures intended for use as transient accommodations are not included. Compiled from Dept. of Planning & Natural Resources approved permits for which estimated value is available. [-] denotes data unavailable or not presented due to extreme fluctuations of percent changes. **Data subject to revision.** 