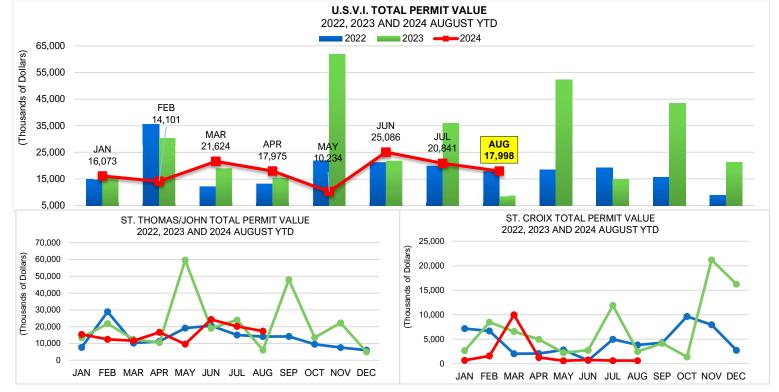

#### **TOTAL CONSTRUCTION PERMIT VALUE - U.S. VIRGIN ISLANDS**

# JANUARY 2023 to AUGUST 2024

Year To Date, Monthly, Quarterly and Annual Totals In Thousands of Dollars (\$)

| Period              | ST. THOMAS/ST. JOHN |         |        | ST. CROIX |        |        | U.S.V.I., TOTAL |         |        |  |
|---------------------|---------------------|---------|--------|-----------|--------|--------|-----------------|---------|--------|--|
|                     | 2023                | 2024    | % Chg. | 2023      | 2024   | % Chg. | 2023            | 2024    | % Chg. |  |
| YEAR TO DATE TOTAL: |                     |         |        |           |        |        |                 |         |        |  |
| AUGUST              | 167,270             | 127,845 | -23.6  | 42,049    | 16,086 | -61.7  | 209,319         | 143,931 | -31.2  |  |
| January             | 13,476              | 15,407  | 14.3   | 2,645     | 666    | -74.8  | 16,121          | 16,073  | -0.3   |  |
| February            | 21,842              | 12,516  | -42.7  | 8,463     | 1,584  | -81.3  | 30,306          | 14,101  | -53.5  |  |
| March               | 12,496              | 11,657  | -6.7   | 6,593     | 9,967  | 51.2   | 19,089          | 21,624  | 13.3   |  |
| April               | 10,567              | 16,716  | 58.2   | 4,977     | 1,259  | -74.7  | 15,544          | 17,975  | 15.6   |  |
| May                 | 59,653              | 9,638   | -83.8  | 2,226     | 596    | -73.2  | 61,879          | 10,234  | -83.5  |  |
| June                | 19,117              | 24,305  | 27.1   | 2,737     | 781    | -71.5  | 21,854          | 25,086  | 14.8   |  |
| July                | 23,982              | 20,235  | -15.6  | 11,917    | 607    | -94.9  | 35,899          | 20,841  | -41.9  |  |
| August              | 6,137               | 17,371  | -      | 2,490     | 627    | -74.8  | 8,627           | 17,998  | -      |  |
| September           | 48,089              | -       | -      | 4,150     | -      | -      | 52,238          | -       | -      |  |
| October             | 13,485              | -       | -      | 1,382     | -      | -      | 14,867          | -       | -      |  |
| November            | 22,282              | -       | -      | 21,190    | -      | -      | 43,472          | -       | -      |  |
| December            | 5,045               | -       | -      | 16,215    | -      | -      | 21,260          | -       | -      |  |
| QUARTER:            |                     |         |        |           |        |        |                 |         |        |  |
| First               | 47,815              | 39,580  | -17.2  | 17,701    | 12,217 | -31.0  | 65,516          | 51,797  | -20.9  |  |
| Second              | 89,337              | 50,659  | -43.3  | 9,941     | 2,636  | -73.5  | 99,278          | 53,295  | -46.3  |  |
| Third               | 78,207              | -       | -      | 18,557    | -      | -      | 96,764          | -       | -      |  |
| Fourth              | 40,812              | -       | -      | 38,787    | -      | -      | 79,599          | -       | -      |  |
| ANNUAL TOTAL:       | 256,171             | -       | -      | 84,986    | -      | -      | 341,156         | -       | -      |  |

NOTES: Value of all types of intended building construction. Compiled from the Dept. of Planning and Natural Resources approved permits for which estimated value is available. [-] denotes data unavailable or not presented due to extreme fluctuations of percent changes. Data subject to revision.