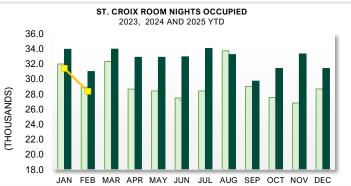

## **HOTEL ROOM NIGHTS AVAILABLE**

JANUARY 2024 to MARCH 2025

|               | U.S. Virgin Isla    | inds, Year To | Date, Monthly, Qua | arterly and Annua | I Totals in tho | usands of units   | 3               |       |                   |
|---------------|---------------------|---------------|--------------------|-------------------|-----------------|-------------------|-----------------|-------|-------------------|
| Period        | ST. THOMAS/ST. JOHN |               |                    | ST. CROIX         |                 |                   | U.S.V.I., TOTAL |       |                   |
|               | 2024                | 2025          | Percent<br>Change  | 2024              | 2025            | Percent<br>Change | 2024            | 2025  | Percent<br>Change |
| YEAR TO DATE: |                     |               |                    | ·                 |                 |                   |                 |       |                   |
| MARCH         | 246.9               | 241.1         | -2.4               | 99.0              | 91.3            | -7.8              | 346.0           | 332.4 | -3.9              |
| MONTH:        |                     |               |                    |                   |                 |                   |                 |       |                   |
| January       | 83.1                | 83.0          | -0.1               | 34.0              | 31.4            | -7.5              | 106.5           | 104.1 | -2.2              |
| February      | 81.3                | 75.0          | -7.8               | 31.0              | 28.4            | -8.5              | 102.1           | 94.0  | -8.0              |
| March         | 82.5                | 83.0          | 0.7                | 34.0              | 31.4            | -7.6              | 105.9           | 104.1 | -1.7              |
| April         | 79.8                | -             | -                  | 32.9              | -               | -                 | 102.5           | -     | -                 |
| May           | 82.5                | -             | -                  | 32.9              | -               | -                 | 102.5           | -     | -                 |
| June          | 79.8                | -             | -                  | 33.0              | -               | -                 | 102.5           | -     | -                 |
| July          | 82.5                | -             | -                  | 34.1              | -               | -                 | 106.0           | -     | -                 |
| August        | 82.6                | -             | -                  | 33.3              | -               | -                 | 105.4           | -     | -                 |
| September     | 83.9                | -             | -                  | 29.8              | -               | -                 | 113.6           | -     | -                 |
| October       | 86.7                | -             | -                  | 31.4              | -               | -                 | 118.1           | -     | -                 |
| November      | 87.2                | -             | -                  | 33.4              | -               | -                 | 120.6           | -     | -                 |
| December      | 83.0                | -             | -                  | 31.4              | -               | -                 | 114.5           | -     | -                 |
| QUARTER:      |                     |               |                    |                   |                 |                   |                 |       |                   |
| First         | 246.9               | 241.1         | -2.4               | 99.0              | 91.3            | -7.8              | 346.0           | 332.4 | -3.9              |
| Second        | 242.1               | -             | -                  | 99.9              | -               | -                 | 342.1           | -     | -                 |
| Third         | 249.0               | -             | -                  | 97.1              | -               | -                 | 346.1           | -     | -                 |
| Fourth        | 257.0               | -             | -                  | 96.2              | -               | -                 | 353.2           | -     | -                 |
| ANNUAL TOTAL: | 995.0               | -             | -                  | 392.3             | -               | -                 | 1,387.3         | -     |                   |