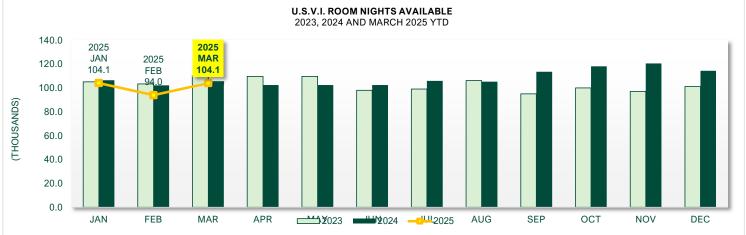

## **HOTEL ROOM NIGHTS AVAILABLE**

JANUARY 2024 to MARCH 2025

|               | U.S. Virgin Isla    | inds, Year To | Date, Monthly, Qua | arterly and Annua | I Totals in tho | usands of units   | 3               |       |                   |
|---------------|---------------------|---------------|--------------------|-------------------|-----------------|-------------------|-----------------|-------|-------------------|
| Period        | ST. THOMAS/ST. JOHN |               |                    | ST. CROIX         |                 |                   | U.S.V.I., TOTAL |       |                   |
|               | 2024                | 2025          | Percent<br>Change  | 2024              | 2025            | Percent<br>Change | 2024            | 2025  | Percent<br>Change |
| YEAR TO DATE: |                     |               |                    | ·                 |                 |                   |                 |       |                   |
| MARCH         | 246.9               | 241.1         | -2.4               | 99.0              | 91.3            | -7.8              | 346.0           | 332.4 | -3.9              |
| MONTH:        |                     |               |                    |                   |                 |                   |                 |       |                   |
| January       | 83.1                | 83.0          | -0.1               | 34.0              | 31.4            | -7.5              | 106.5           | 104.1 | -2.2              |
| February      | 81.3                | 75.0          | -7.8               | 31.0              | 28.4            | -8.5              | 102.1           | 94.0  | -8.0              |
| March         | 82.5                | 83.0          | 0.7                | 34.0              | 31.4            | -7.6              | 105.9           | 104.1 | -1.7              |
| April         | 79.8                | -             | -                  | 32.9              | -               | -                 | 102.5           | -     | -                 |
| May           | 82.5                | -             | -                  | 32.9              | -               | -                 | 102.5           | -     | -                 |
| June          | 79.8                | -             | -                  | 33.0              | -               | -                 | 102.5           | -     | -                 |
| July          | 82.5                | -             | -                  | 34.1              | -               | -                 | 106.0           | -     | -                 |
| August        | 82.6                | -             | -                  | 33.3              | -               | -                 | 105.4           | -     | -                 |
| September     | 83.9                | -             | -                  | 29.8              | -               | -                 | 113.6           | -     | -                 |
| October       | 86.7                | -             | -                  | 31.4              | -               | -                 | 118.1           | -     | -                 |
| November      | 87.2                | -             | -                  | 33.4              | -               | -                 | 120.6           | -     | -                 |
| December      | 83.0                | -             | -                  | 31.4              | -               | -                 | 114.5           | -     | -                 |
| QUARTER:      |                     |               |                    |                   |                 |                   |                 |       |                   |
| First         | 246.9               | 241.1         | -2.4               | 99.0              | 91.3            | -7.8              | 346.0           | 332.4 | -3.9              |
| Second        | 242.1               | -             | -                  | 99.9              | -               | -                 | 342.1           | -     | -                 |
| Third         | 249.0               | -             | -                  | 97.1              | -               | -                 | 346.1           | -     | -                 |
| Fourth        | 257.0               | -             | -                  | 96.2              | -               | -                 | 353.2           | -     | -                 |
| ANNUAL TOTAL: | 995.0               | -             | -                  | 392.3             | -               | -                 | 1,387.3         | -     |                   |