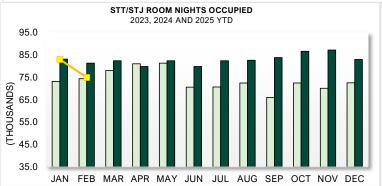

## **HOTEL ROOM NIGHTS AVAILABLE**

JANUARY 2024 to MARCH 2025

|               | U.S. Virgin Isla    | inds, Year To | Date, Monthly, Qua | arterly and Annua | I Totals in tho | usands of units   | 3               |       |                   |
|---------------|---------------------|---------------|--------------------|-------------------|-----------------|-------------------|-----------------|-------|-------------------|
| Period        | ST. THOMAS/ST. JOHN |               |                    | ST. CROIX         |                 |                   | U.S.V.I., TOTAL |       |                   |
|               | 2024                | 2025          | Percent<br>Change  | 2024              | 2025            | Percent<br>Change | 2024            | 2025  | Percent<br>Change |
| YEAR TO DATE: |                     |               |                    | ·                 |                 |                   |                 |       |                   |
| MARCH         | 246.9               | 241.1         | -2.4               | 99.0              | 91.3            | -7.8              | 346.0           | 332.4 | -3.9              |
| MONTH:        |                     |               |                    |                   |                 |                   |                 |       |                   |
| January       | 83.1                | 83.0          | -0.1               | 34.0              | 31.4            | -7.5              | 106.5           | 104.1 | -2.2              |
| February      | 81.3                | 75.0          | -7.8               | 31.0              | 28.4            | -8.5              | 102.1           | 94.0  | -8.0              |
| March         | 82.5                | 83.0          | 0.7                | 34.0              | 31.4            | -7.6              | 105.9           | 104.1 | -1.7              |
| April         | 79.8                | -             | -                  | 32.9              | -               | -                 | 102.5           | -     | -                 |
| May           | 82.5                | -             | -                  | 32.9              | -               | -                 | 102.5           | -     | -                 |
| June          | 79.8                | -             | -                  | 33.0              | -               | -                 | 102.5           | -     | -                 |
| July          | 82.5                | -             | -                  | 34.1              | -               | -                 | 106.0           | -     | -                 |
| August        | 82.6                | -             | -                  | 33.3              | -               | -                 | 105.4           | -     | -                 |
| September     | 83.9                | -             | -                  | 29.8              | -               | -                 | 113.6           | -     | -                 |
| October       | 86.7                | -             | -                  | 31.4              | -               | -                 | 118.1           | -     | -                 |
| November      | 87.2                | -             | -                  | 33.4              | -               | -                 | 120.6           | -     | -                 |
| December      | 83.0                | -             | -                  | 31.4              | -               | -                 | 114.5           | -     | -                 |
| QUARTER:      |                     |               |                    |                   |                 |                   |                 |       |                   |
| First         | 246.9               | 241.1         | -2.4               | 99.0              | 91.3            | -7.8              | 346.0           | 332.4 | -3.9              |
| Second        | 242.1               | -             | -                  | 99.9              | -               | -                 | 342.1           | -     | -                 |
| Third         | 249.0               | -             | -                  | 97.1              | -               | -                 | 346.1           | -     | -                 |
| Fourth        | 257.0               | -             | -                  | 96.2              | -               | -                 | 353.2           | -     | -                 |
| ANNUAL TOTAL: | 995.0               | -             | -                  | 392.3             | -               | -                 | 1,387.3         | -     |                   |